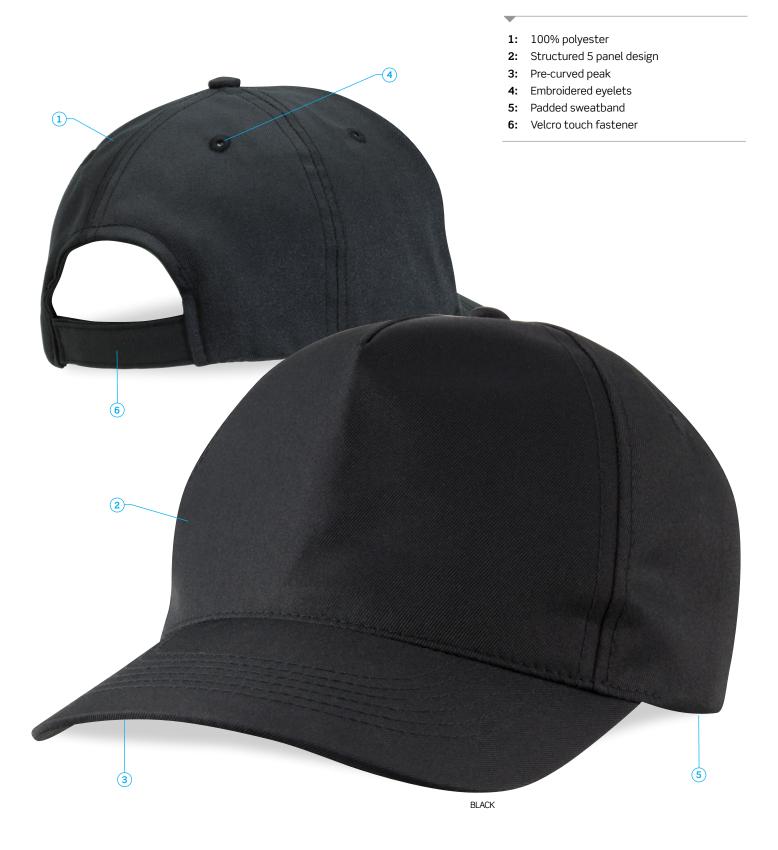

# DESCRIPTION

- 100% polyester
- Structured 5 panel design
- Pre-curved peak
- Embroidered eyelets
- Padded sweatband
- Velcro touch fastener