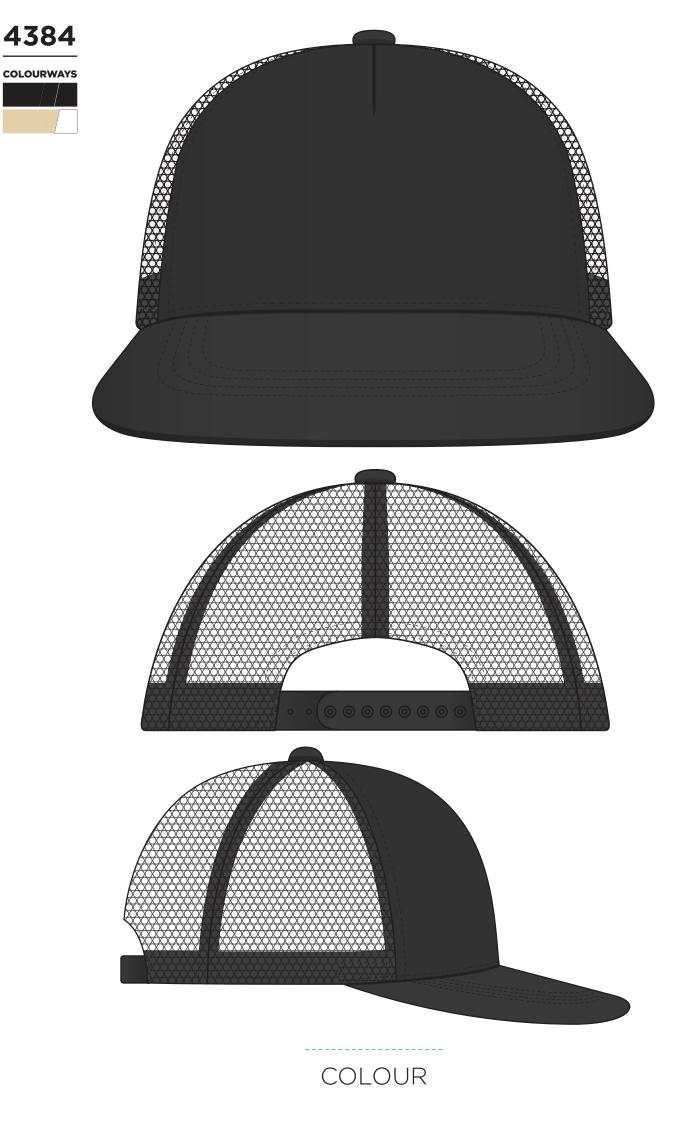

## FABRIC SWATCH

| BLACK/BLACK | BLACK      | BLACK |
|-------------|------------|-------|
| KHAKI/WHITE | PMS 7500 C | WHITE |

4384

Pantone colours are provided as a reference only and are based on closest match. Actual product colour may differ. If a precise colour match is required we recommend ordering a sample.