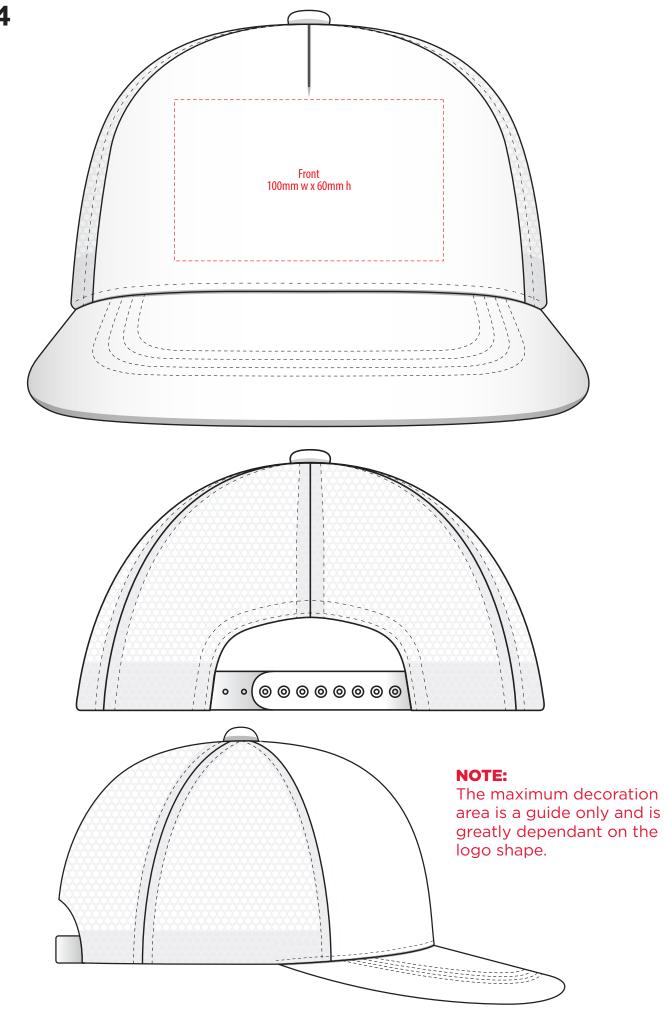

4384 Front 120mm w x 58mm h 0 0 NOTE: The maximum decoration area is a guide only and is greatly dependant on the logo shape.

EMBROIDERY

SUPACOLOUR

4384 Front 100mm w x 55mm h Back 45mm w x 45mm h 0 0 **NOTE:** The maximum decoration area is a guide only and is greatly dependant on the logo shape. Side 70mm w x 40mm h SUPASUB / SUPAETCH / SUPAFLEX