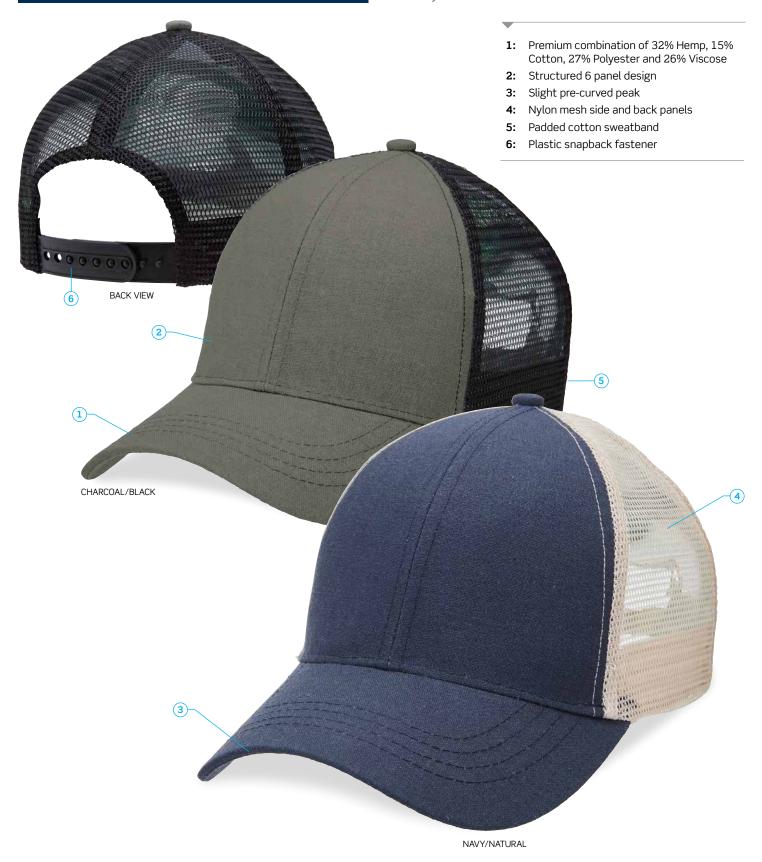

#### **MATERIAL**

Premium combination of 32% Hemp, 15% Cotton, 27% Polyester and 26% Viscose

#### DESCRIPTION

- Combination of 32% Hemp, 15% Cotton, 27% Polyester & 26% Viscose
- Structured 6 panel design
- Slight pre-curved peak
- Nylon mesh side and back panels
- Padded cotton sweatband
- Plastic snapback fastener

#### **COLOURWAYS**

Navy/Natural, Charcoal/Black