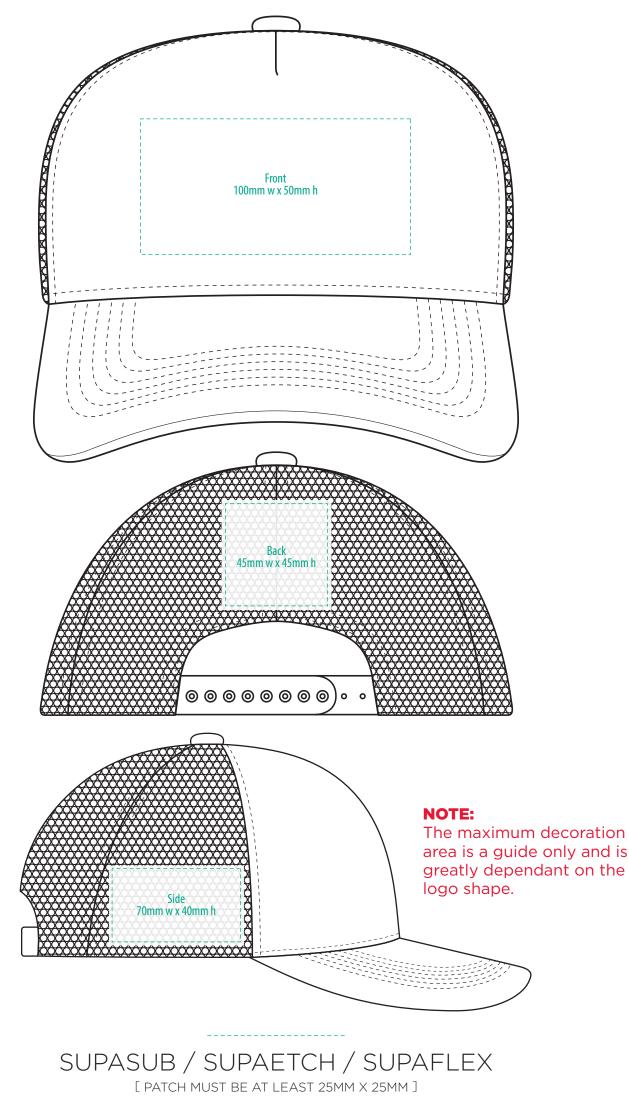

## **NOTE:** The maximum decoration

area is a guide only and is greatly dependant on the logo shape.

EMBROIDERY