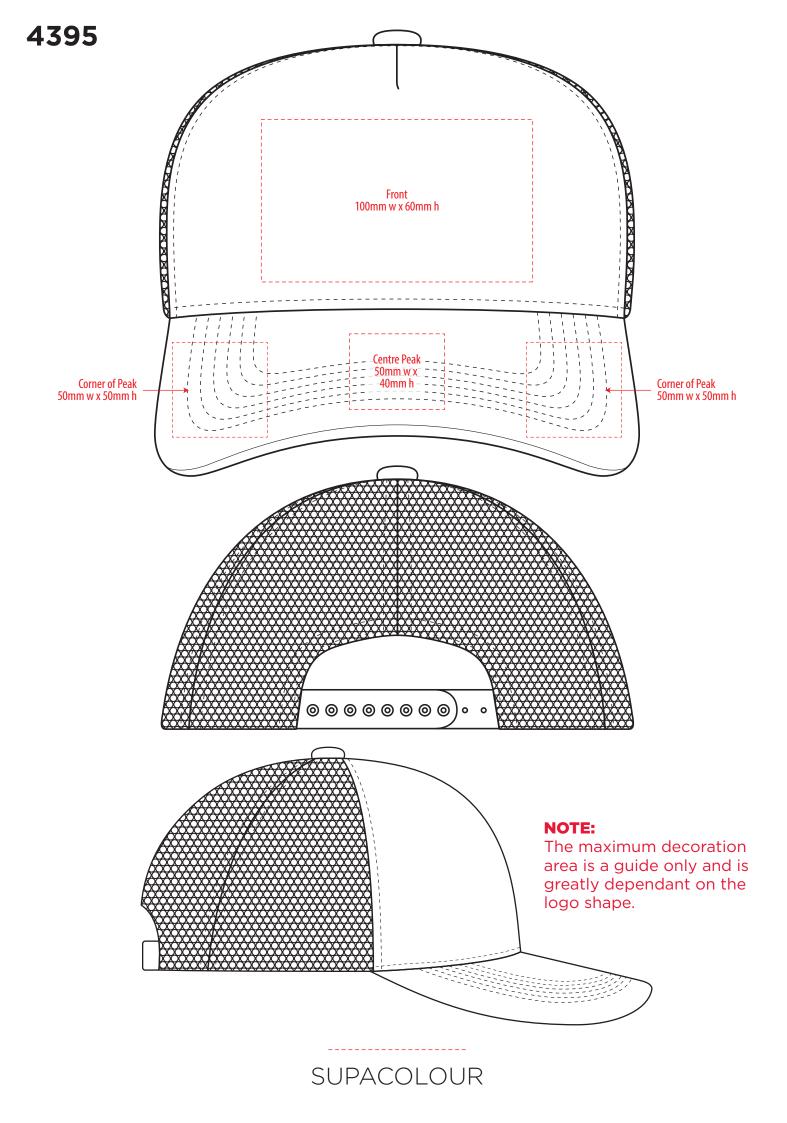

## 4395

## **NOTE:** The maximum decoration

area is a guide only and is greatly dependant on the logo shape.

EMBROIDERY