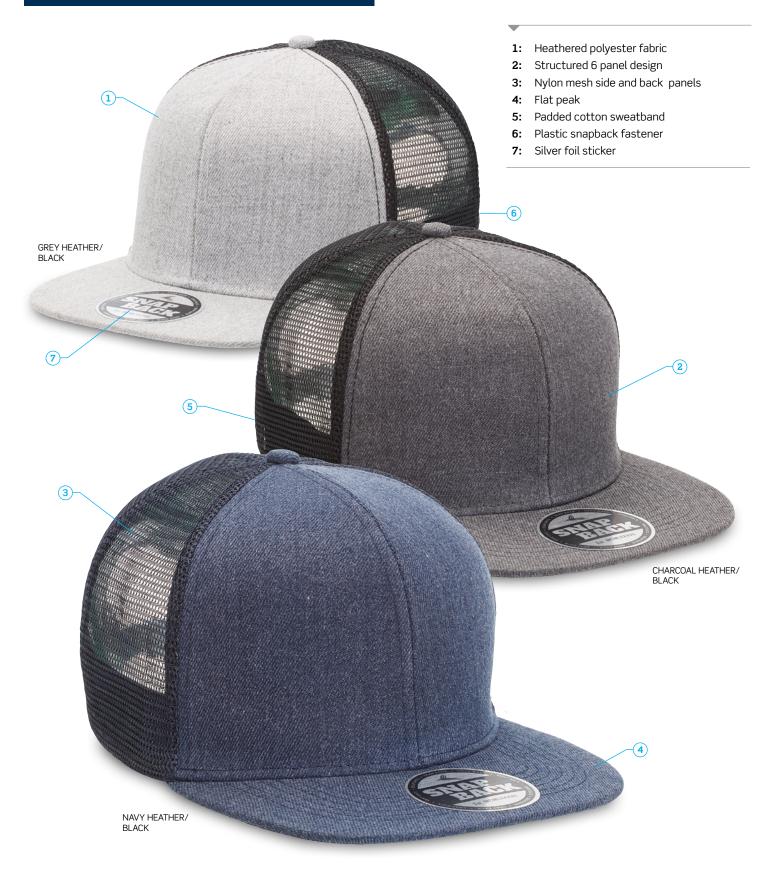

### DESCRIPTION

- Structured 6 panel design
- Nylon mesh side and back panels
- Flat peak
- Padded cotton sweatband
- Plastic snapback fastener
- Silver foil sticker

#### COLOURWAYS

Charcoal Heather/Black, Grey Heather/Black, Navy Heather/Black

PACKAGING

25 pieces packed into one poly bag per carton inner.