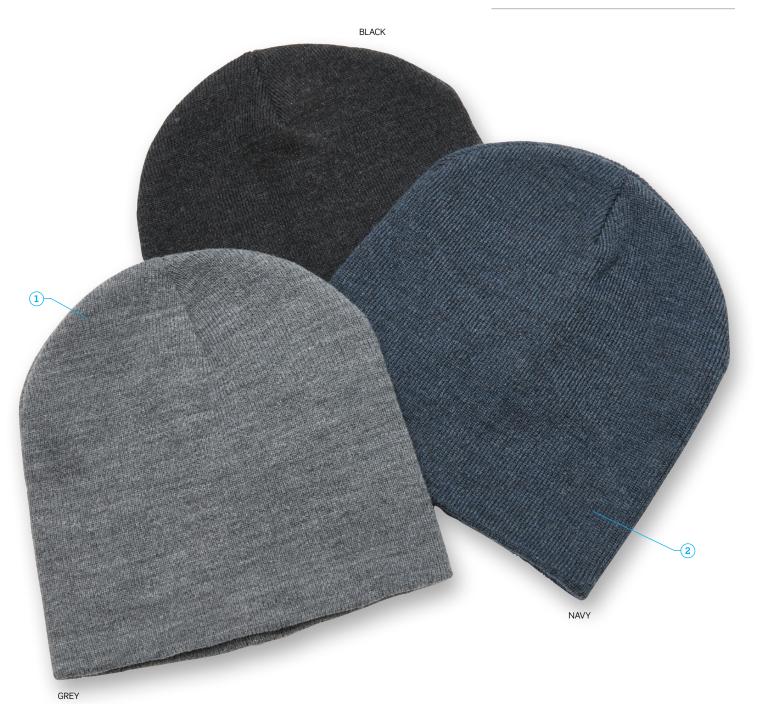

# 4405 Heathered Skull Beanie

Traditional style skull beanie in unique heathered knit provides warmth. These versatile beanies are a great addition to your uniform range.

- 1: Acrylic blend heathered knit
- 2: One size fits most





# 4405 Heathered Skull Beanie

#### **SPECIFICATIONS**

MATERIAL 50% acrylic/50% Polyester, AZO free

#### **DECORATION TYPES**

Embroidery, Supasub, Supaetch, Supaflex

## DECORATION AREAS

Embroidery area Front, Side and Back: 125mm diameter

Supasub/Supaetch/Supaflex area Centre Front: 50mm H x 90mm W Back: 50mm H x 90mm W Side: 50mm H x 90mm W Exact Supasub and Supaetch sizing is dependant on logo shape. Please discuss with your Account Manager if you require further guidance

#### DESCRIPTION

- Acrylic blend heathered knit
- One size fits most

#### COLOURWAYS

Black, Grey, Navy

#### PACKAGING

25 pieces packed into one poly bag per carton inner.

# **CARTON QUANTITY** 200 units (8 inners)

### CARTON MEASUREMENTS

57cm W x 47cm H x 46cm L

### CARTON WEIGHT

13.5kg

Measure and