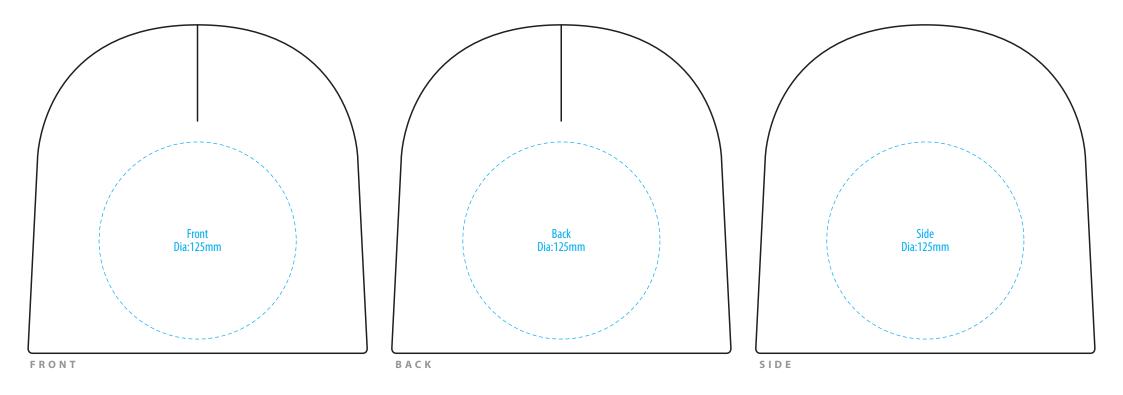

COLOURWAYS

FRONT

ВАСК

SIDE

COLOUR

4405

**NOTE:** The maximum decoration area is a guide only and is greatly dependent on the logo shape.

EMBROIDERY

4405