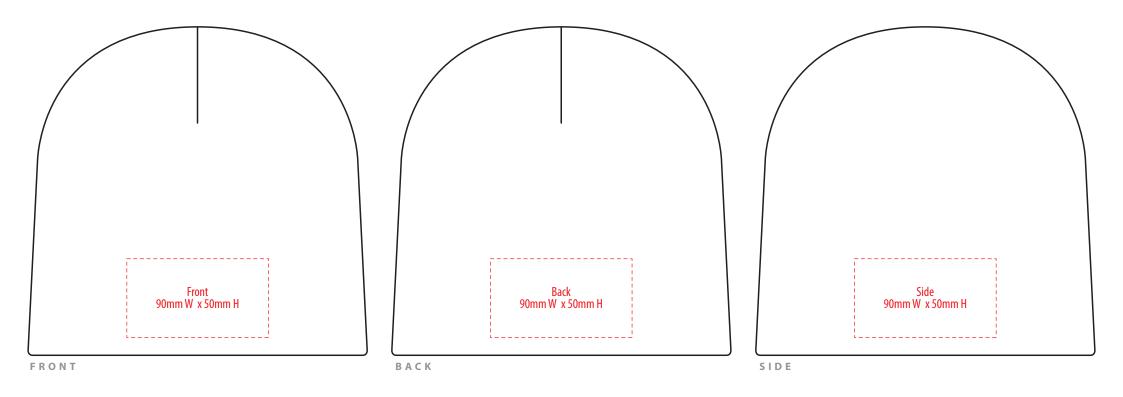

## NOTE:

Exact Supasub and Supaetch sizing is dependent on logo shape. Please discuss with your Account Manager if you require further guidance

> SUPASUB / SUPAETCH / SUPAFLEX [ PATCH MUST BE AT LEAST 25MM X 25MM ]