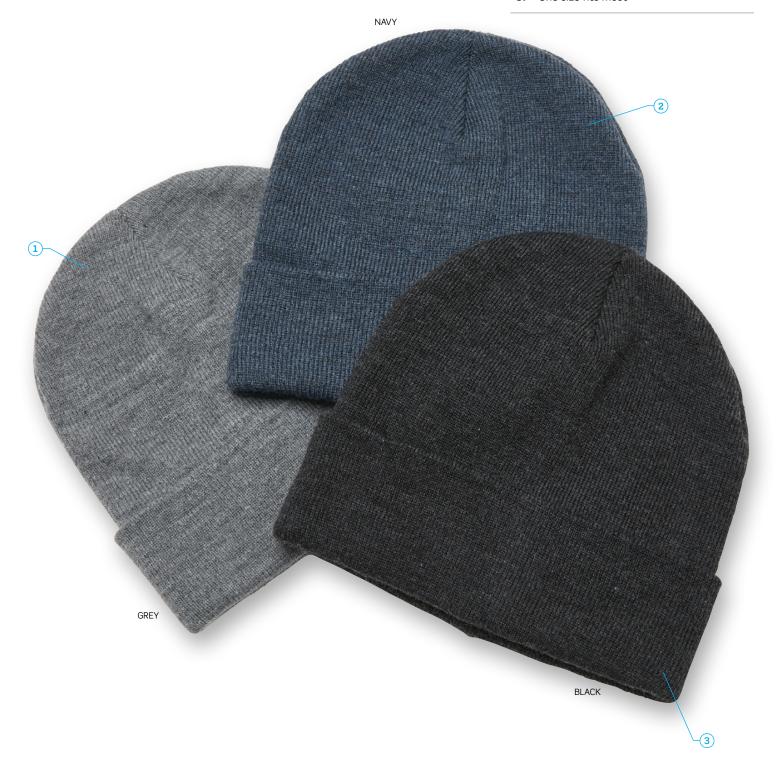

# Heather Beanie

This is a versatile knit beanie with roll up cuff in stylish heathered knit. This beanie is a great addition to your uniform range.

- 1: Acrylic blend heathered knit
- 2: Roll up cuff
- 3: One size fits most



www.legendlife.com.au Version D - 09-05-19



## Heather Beanie

### **SPECIFICATIONS**

### MATERIAL

50% acrylic/50% Polyester, AZO free

### **DECORATION TYPES**

Embroidery, Supasub, Supaetch, Supaflex

### **DECORATION AREAS**

Embroidery area

Front, Side and Back: 50mm h x 90mm w

### Supasub/Supaetch/Supaflex area

Front, Side or Back: 40mm h x 90mm w

Exact Patch sizing is dependant on logo shape. Please discuss with your Account Manager if you require further guidance

### DESCRIPTION

- Acrylic blend heathered knit
- Roll up cuff
- One size fits most

### **COLOURWAYS**

Black, Grey, Navy

### **PACKAGING**

25 pieces packed into one poly bag per carton inner.

## **CARTON QUANTITY**

200 units

### **CARTON MEASUREMENTS**

51cm w x 61cm h x 48cm l

### **CARTON WEIGHT**

17kg