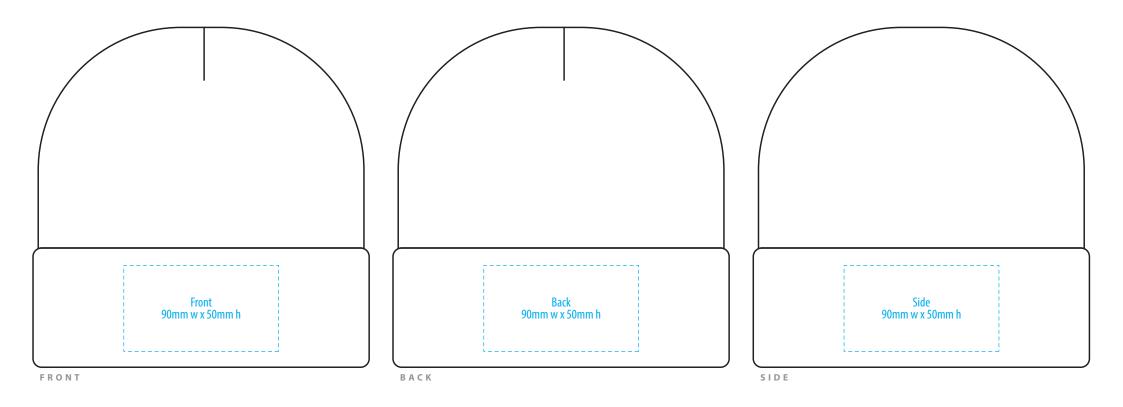

COLOURWAYS

FRONT

ВАСК

SIDE

COLOUR

4443

**NOTE:** The maximum decoration area is a guide only and is greatly dependent on the logo shape.

EMBROIDERY