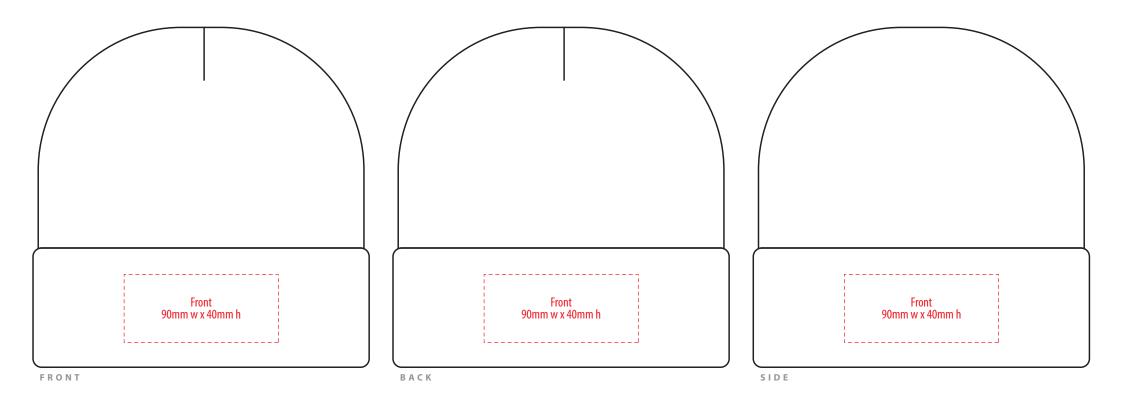

## NOTE:

Exact Supasub and Supaetch sizing is dependent on logo shape. Please discuss with your Account Manager if you require further guidance

> SUPASUB / SUPAETCH / SUPAFLEX [ PATCH MUST BE AT LEAST 25MM X 25MM ]