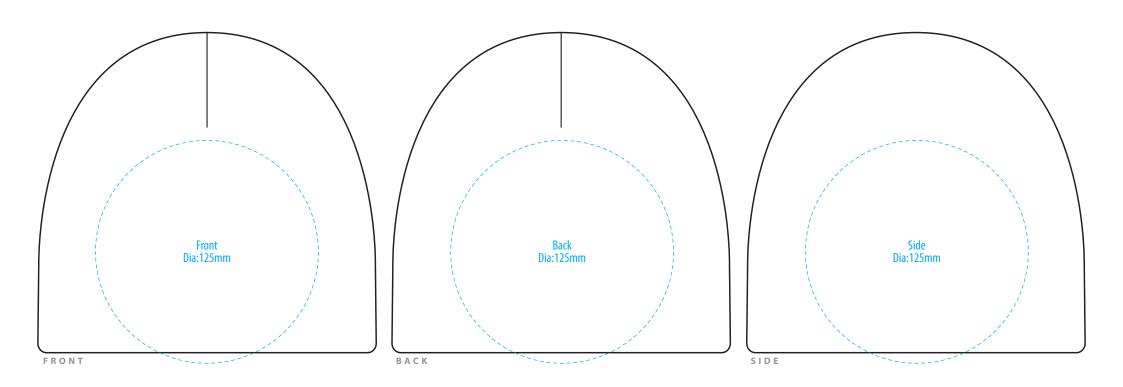

## NOTE:

The maximum decoration area is a guide only and is greatly dependant on the logo shape.

EMBROIDERY