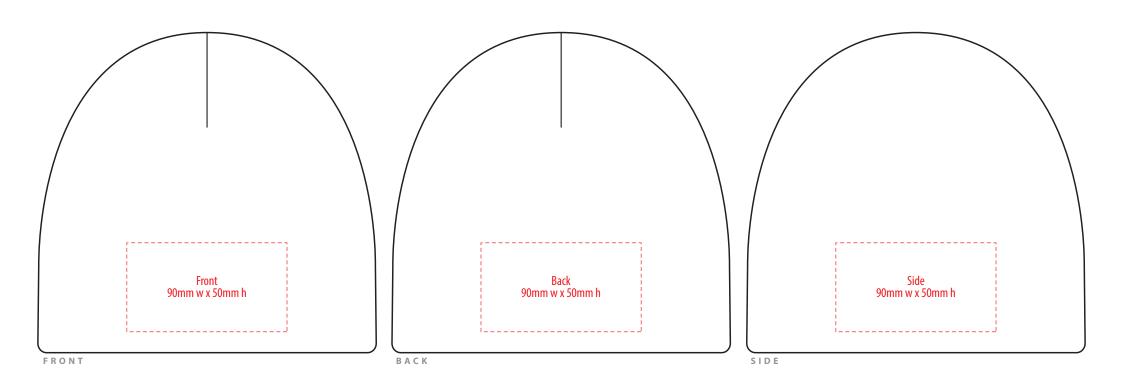

## NOTE:

Exact Supasub and Supaetch sizing is dependant on logo shape. Please discuss with your Account Manager if you require further guidance

-----

SUPASUB / SUPAETCH / SUPAFLEX

[ PATCH MUST BE AT LEAST 25MM X 25MM ]