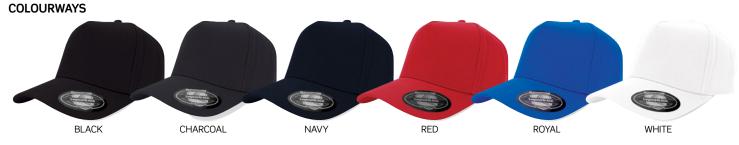

The Legend Black label was born from the search for the perfect headwear range. It represents the culmination of 40 years in headwear design with fashion-forward styles, superior fabrics and experienced craftsmanship. Legend Black is for those who take their headwear seriously.



# A-Frame

Express your unique passion, pride and style with the A-Frame. A cap made for the times and creating an iconic look featuring a high profile crown and adjustable one-size-fits-all snapback closure. Perfect for a true comfort feel.





www.legendlife.com.au Version A - 01-10-21

The Legend Black label was born from the search for the perfect headwear range. It represents the culmination of 40 years in headwear design with fashion-forward styles, superior fabrics and experienced craftsmanship. Legend Black is for those who take their headwear seriously.



# 7001

# **A-Frame**



#### **SPECIFICATIONS**

#### MATERIAL

100% Premium Cotton Twill

#### **DECORATION TYPES**

Embroidery, Supacolour, Supasub, Supaetch, Supaflex

# **DECORATION AREAS**

#### **Embroidery Areas**

Centred on Front: Up To 120mm w x 58mm h
Left Side, Right Side: Up To 70mm w x 40mm h
Centred on Back - Logo: Up To 80mm w x 40mm h
Centred on Back - Curved Text, Centred on Back - Straight Text:
Up To 95mm w x 10mm h

#### Supacolour Areas

Centred