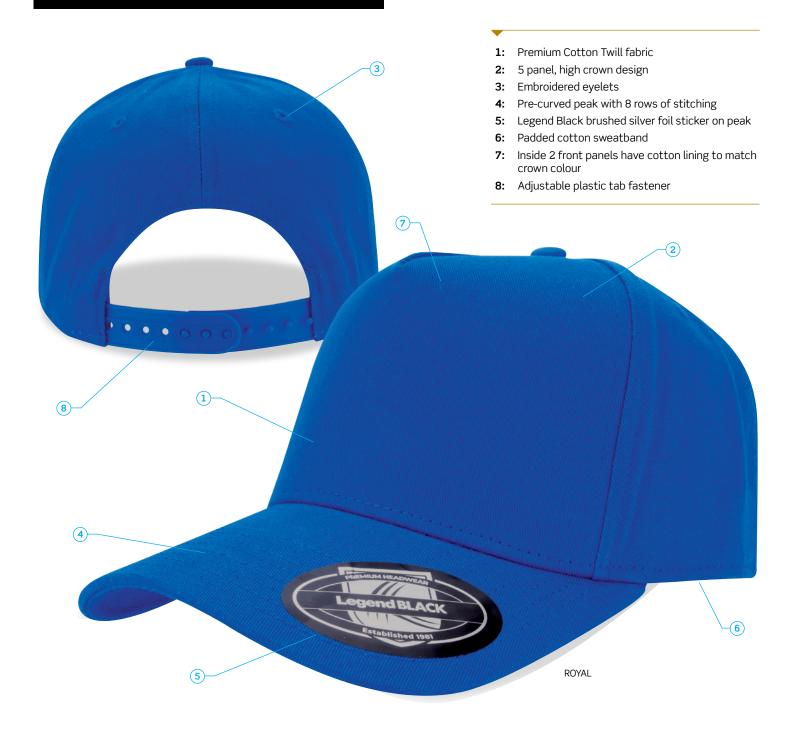

# DESCRIPTION

- Premium Cotton Twill fabric
- 5 panel, high crown design
- Embroidered eyelets
- Pre-curved peak with 8 rows of stitching
- Legend Black brushed silver foil sticker on peak
- Padded cotton sweatband
- Inside 2 front panels have cotton lining to match crown colour
- Adjustable plastic tab fastener