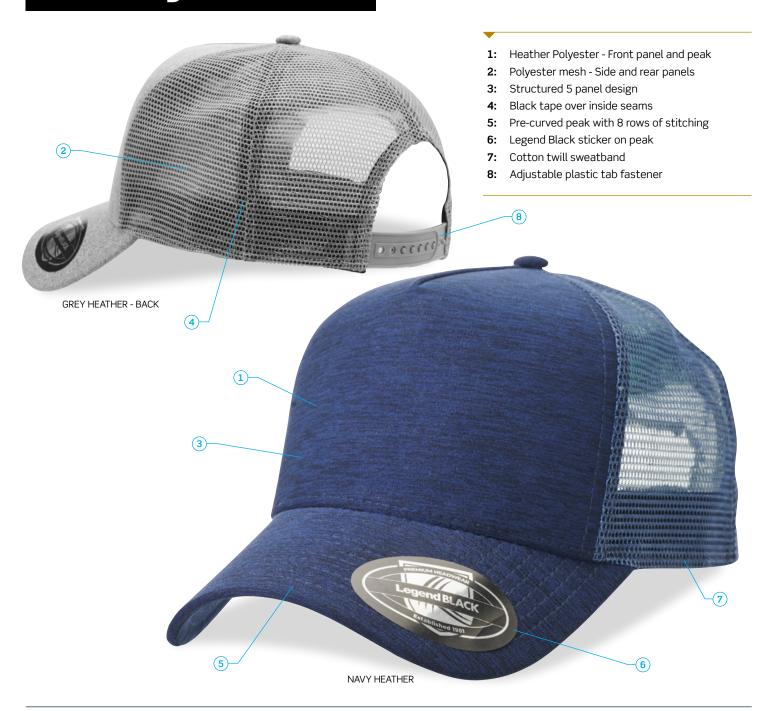

# DESCRIPTION

- Heather Polyester Front panel and peak
- Polyester mesh Side and rear panels
- Structured 5 panel design
- Black tape over inside seams
- Pre-curved peak with 8 rows of stitching
- Legend Black sticker on peak
- Cotton twill sweatband
- Adjustable plastic tab fastener