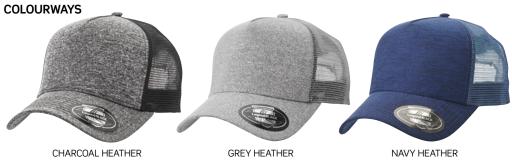

The Legend Black label was born from the search for the perfect headwear range. It represents the culmination of 40 years in headwear design with fashion-forward styles, superior fabrics and experienced craftsmanship. Legend Black is for those who take their headwear seriously.



7004

# Jersey

A classy trucker-style, this comfortable snapback cap has contemporary styling with quality mesh for maximum ventilation and on-point fabric colours. Versatile and timeless, the Jersey will become a favourite.





www.legendlife.com.au Version A - 01-02-21

The Legend Black label was born from the search for the perfect headwear range. It represents the culmination of 40 years in headwear design with fashion-forward styles, superior fabrics and experienced craftsmanship. Legend Black is for those who take their headwear seriously.



7004

# Jersey



#### **SPECIFICATIONS**

#### **MATERIAL**

Heather Polyester - Front panel and peak Polyester mesh - Side and rear panels

#### **DECORATION TYPES**

Embroidery, Supacolour, Supasub, Supaetch, Supaflex

#### **DECORATION AREAS**

# **Embroidery Areas**

Centred on Front: Up To 120mm w x 58mm h Left Side, Right Side: Up To 70mm w x 40mm h

#### Supacolour Areas

Centred on Front: Up To 100mm w x 60mm h Peak Right Side: Up To 50mm w x 50mm h

#### Sup