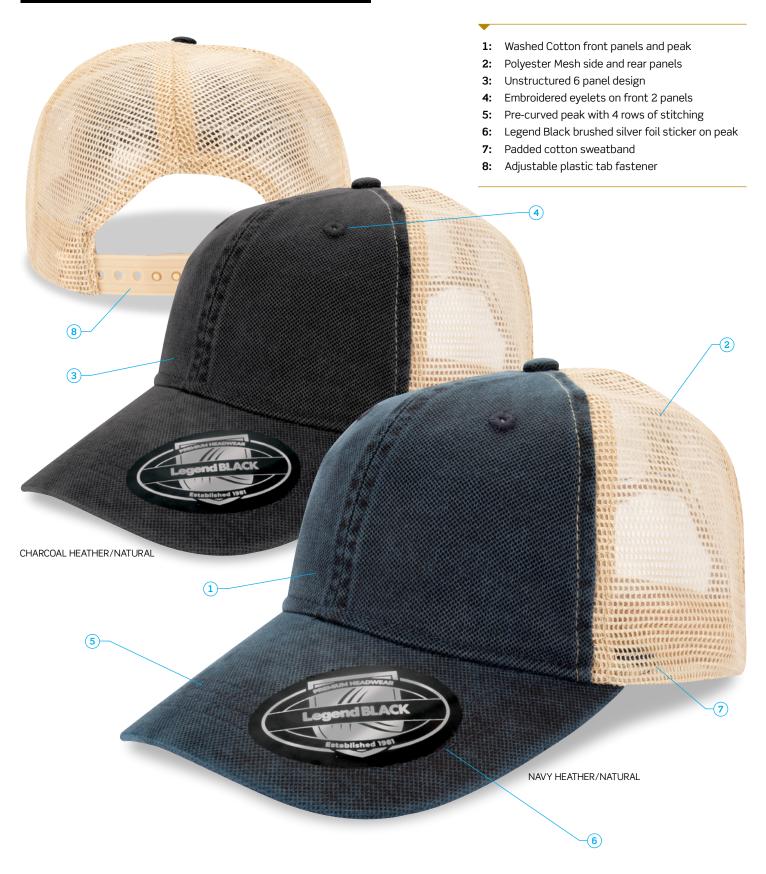

#### **DESCRIPTION**

- Washed Cotton front panels and peak Polyester Mesh - Side and Rear panels
- Unstructured 6 panel design
- Embroidered eyelets on front 2 panels
- Pre-curved peak with 4 rows of stitching
- Legend Black brushed silver foil sticker on peak
- Padded cotton sweatband
- Adjustable plastic tab fastener

#### COLOURWAYS

Charcoal Heather/Natural, Navy Heather/Natural