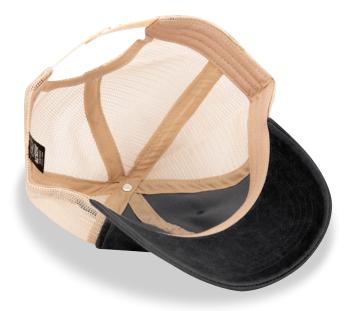

#### **MATERIAL**

Front Panels and Peak - Washed Cotton Sides and Rear Panels - Polyester Mesh

#### **DESCRIPTION**

- Washed Cotton front panels and peak Polyester Mesh - Side and Rear panels
- Unstructured 6 panel design
- Embroidered eyelets on front 2 panels
- Pre-curved peak with 4 rows of stitching
- Legend Black brushed silver foil sticker on peak
- Padded cotton sweatband
- Adjustable plastic tab fastener