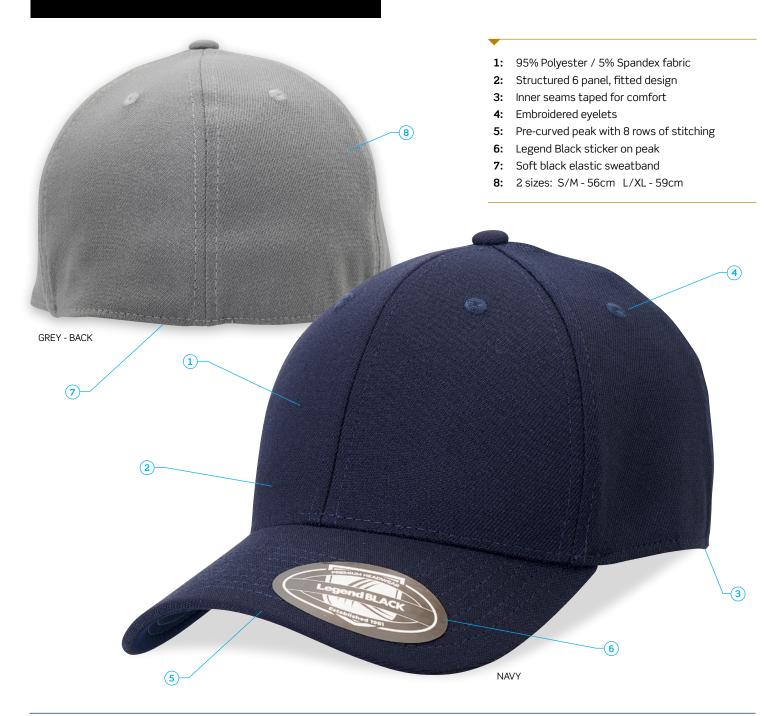

#### **DESCRIPTION**

- 95% Polyester / 5% Spandex fabric
- Strctured 6 panel, fitted design
- Inner seams taped for comfort
- Embroidered eyelets
- Pre-curved peak with 8 rows of stitching
- Legend Black sticker on peak
- Soft black elastic sweatband
- 2 sizes: S/M 56cm L/XL 59cm