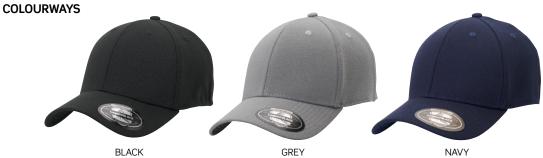

The Legend Black label was born from the search for the perfect headwear range. It represents the culmination of 40 years in headwear design with fashion-forward styles, superior fabrics and experienced craftsmanship. Legend Black is for those who take their headwear seriously.



7012

# Yankee

The fitted cap that encapsulates smart and casual. A comfortable fit provided by the soft elastic sweatband combines with a slight stretch fabric to create a clean, tailored look. It will quickly become you go to accessory.





www.legendlife.com.au Version A - 01-02-21

The Legend Black label was born from the search for the perfect headwear range. It represents the culmination of 40 years in headwear design with fashion-forward styles, superior fabrics and experienced craftsmanship. Legend Black is for those who take their headwear seriously.



### 7012

## Yankee



#### **SPECIFICATIONS**

#### **MATERIAL**

95% Polyester / 5% Spandex fabric

#### **DECORATION TYPES**

Embroidery, Supacolour, Supasub, Supaetch, Supaflex

#### **DECORATION AREAS**

#### **Embroidery Areas**

Centred on Front: Up To 120mm w x 58mm h Left Side, Right Side: Up To 70mm w x 40mm h Centred on Back - Logo, Centred on Back - Curved Text, Centred on Back - Straight Text: Up To 90mm w x 30mm h

#### Supacolour Areas

Centred on Front