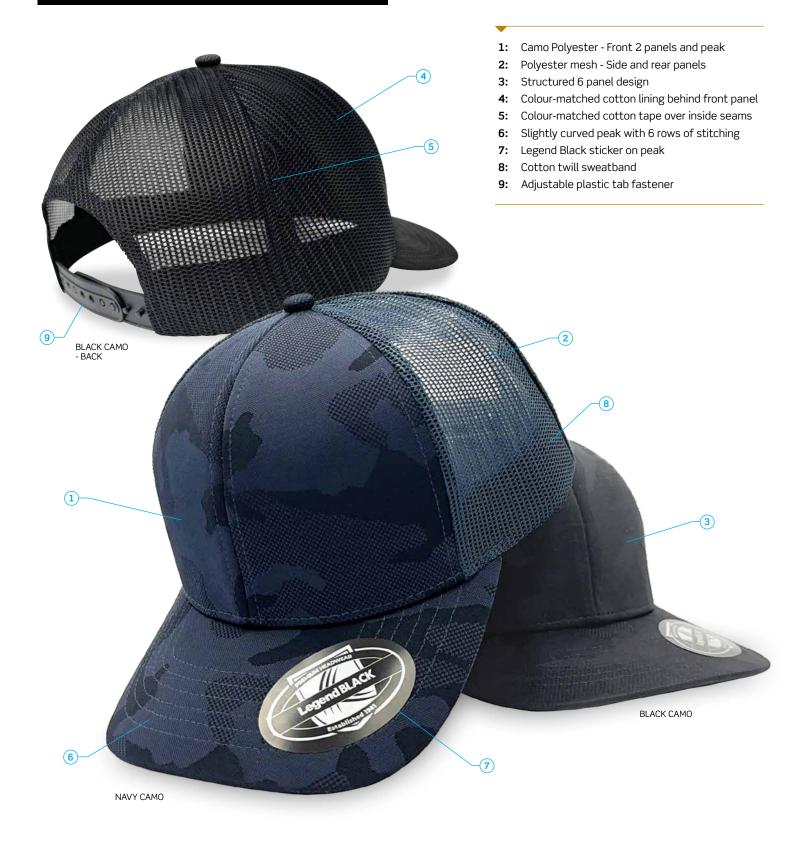

#### **MATERIAL**

Camo Polyester - Front 2 panels and peak Polyester mesh - Side and rear panels Cotton Twill sweatband

#### **DESCRIPTION**

- Camo Polyester Front 2 panels and peak
- Polyester mesh Side and rear panels
- Structured 6 panel design
- Colour-matched cotton lining behind front panel
- Colour-matched cotton tape over inside seams
- Slightly curved peak with 6 rows of stitching
- Legend Black sticker on peak
- Cotton twill sweatband
- Adjustable plastic tab fastener