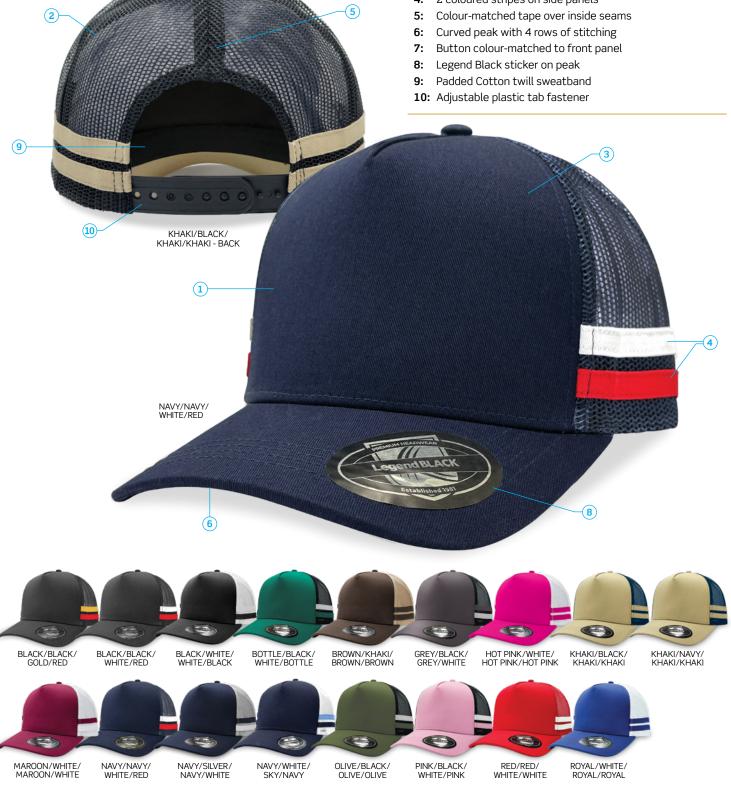

- 1: Premium Cotton Twill Front panel and peak
- 2: Polyester mesh Side and rear panels
- 3: Structured 5 panel design with deep Crown
- 4: 2 coloured stripes on side panels

The Legend Black label was born from the search for the perfect headwear range. It represents the culmination of 40 years in headwear design with fashion-forward styles, superior fabrics and experienced craftsmanship. Legend Black is for those who take their headwear seriously.

#### DESCRIPTION

- Premium Cotton Twill Front panel and peak
- Polyester mesh Side and rear panels
- Structured 5 panel design with deep Crown
- 2 coloured stripes on side panels
- Colour-matched tape over inside seams
- Curved peak with 4 rows of stitching
- Button colour-matched to front panel
- Legend Black sticker on peak
- Padded Cotton twill sweatband
- Adjustable plastic tab fastener

#### COLOURWAYS

Black/Black/Gold/Red, Black/Black/White/Red, Black/White/White/ Black, Bottle/Black/White/Bottle, Brown/Khaki/Brown/Brown, Grey/ Black/Grey/White, Hot Pink/White/Hot Pink/Hot Pink, Khaki/Black/ Khaki/Khaki, Khaki/Navy/Khaki/Khaki, Maroon/White/Maroon/White, Navy/Navy/White/Red, Navy/Silver/Navy/White, Navy/White/Sky Blue/ Navy, Olive/Black/White/Olive, Pink/Black/White/Pink, Red/Red/White/ White, Royal/White/Royal