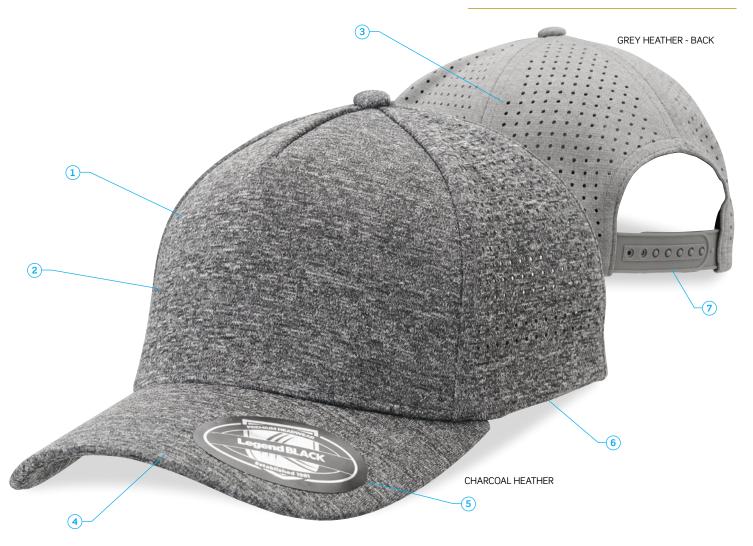

- 1: Heather Polyester
- 2: Structured, 5 panel design
- **3:** Distinctive perforated design Side & rear panels
- 4: Pre-curved peak with 4 rows of stitching
- 5: Legend Black foil sticker
- 6: Black soft elastic sweatband
- 7: Adjustable plastic tab fastener

CHARCOAL HEATHER

www.legendlife.com.au Version A - 01-02-21

The Legend Black label was born from the search for the perfect headwear range. It represents the culmination of 40 years in headwear design with fashion-forward styles, superior fabrics and experienced craftsmanship. Legend Black is for those who take their headwear seriously.