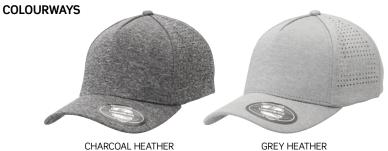

The Legend Black label was born from the search for the perfect headwear range. It represents the culmination of 40 years in headwear design with fashion-forward styles, superior fabrics and experienced craftsmanship. Legend Black is for those who take their headwear seriously.



## 7060

# Aero

Add a little pizazz with the Aero. With its distinctive and effective perforated design on the side and back panels, it combines practical with style. This 5 panel snapback cap will look great with anything you wear.

- 1: Heather Polyester
- 2: Structured, 5 panel design
- **3:** Distinctive perforated design Side & rear panels
- 4: Pre-curved peak with 4 rows of stitching
- 5: Legend Black foil sticker
- 6: Black soft elastic sweatband
- 7: Adjustable plastic tab fastener





CHARCOAL HEATHER

www.legendlife.com.au Version A - 01-02-21



The Legend Black label was born from the search for the perfect headwear range. It represents the culmination of 40 years in headwear design with fashion-forward styles, superior fabrics and experienced craftsmanship. Legend Black is for those who take their headwear seriously.



### 7060

# Aero



#### **SPECIFICATIONS**

#### **MATERIAL**

Heather Polyester

#### **DECORATION TYPES**

Embroidery, Supacolour, Supasub, Supaetch, Supaflex

#### **DECORATION AREAS**

**Embroidery Areas** 

Centred on Front: Up To 120mm w x 58mm h

#### Supacolour Areas

Centred on Front: Up To 100mm w x 60mm h Peak Right Side: Up To 50mm w x 50mm h

#### Supasub/Supaetch/Supaflex Areas

Centred on Front: Up To 100mm w x 55mm h

#### **DESCRI