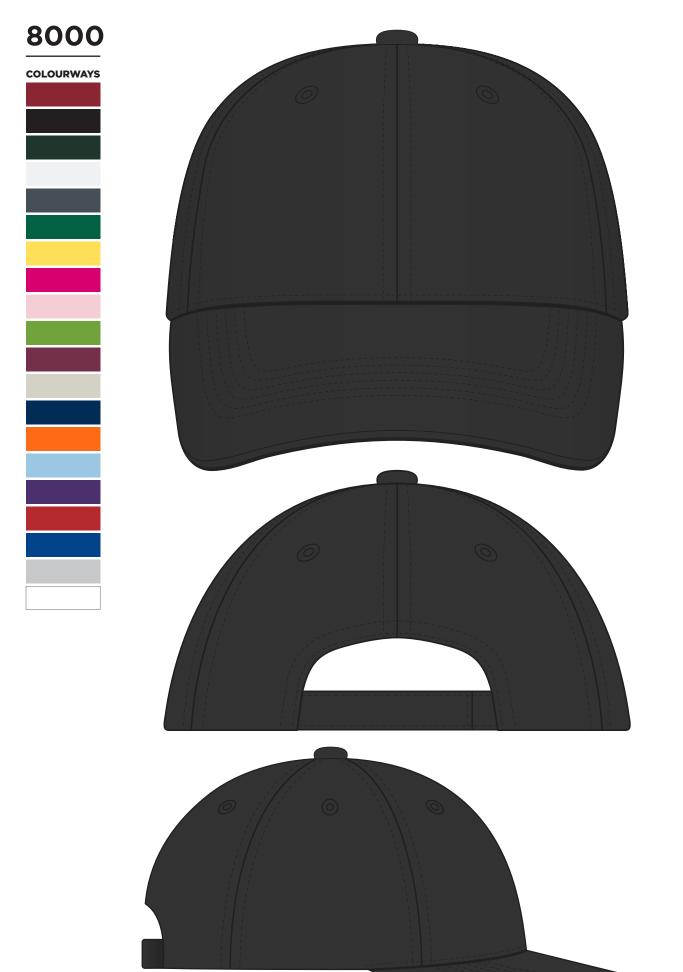

## 8000 FABRIC SWATCH

| ANTIQUE CHERRY | PMS 202 C         |
|----------------|-------------------|
| BLACK          | BLACK             |
| BOTTLE         | PMS 5605 C        |
| CHALK WHITE    | PMS Cool Grey 1 C |
| CHARCOAL       | PMS 7540C         |
| EMERALD        | PMS 3425 C        |
| GOLD           | PMS 113 C         |
| HOT PINK       | PMS 226 C         |
| LIGHT PINK     | PMS 7422 C        |
| LIME           | PMS 7737 C        |
| MAROON         | PMS 7642 C        |
| NATURAL        | PMS 7527 C        |
| NAVY           | PMS 296 C         |
| ORANGE         | PMS 1585 C        |
| POWDER BLUE    | PMS 543           |
| PURPLE         | PMS 269 C         |
| RED            | PMS 1805 C        |
| ROYAL          | PMS 7687 C        |
| SILVER         | PMS Cool Grey 3 C |
| WHITE          | WHITE             |