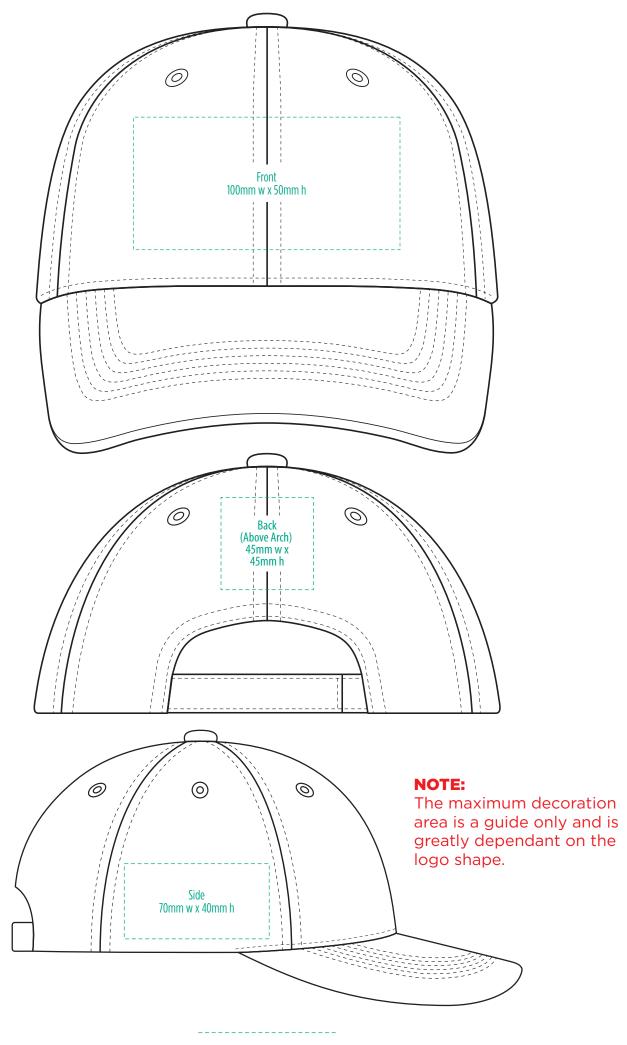

COLOUR

[ PATCH MUST BE AT LEAST 25MM X 25MM ]

**EMBROIDERY** 

SUPACOLOUR

SUPASUB / SUPAETCH / SUPAFLEX

[ PATCH MUST BE AT LEAST 25MM X 25MM ]