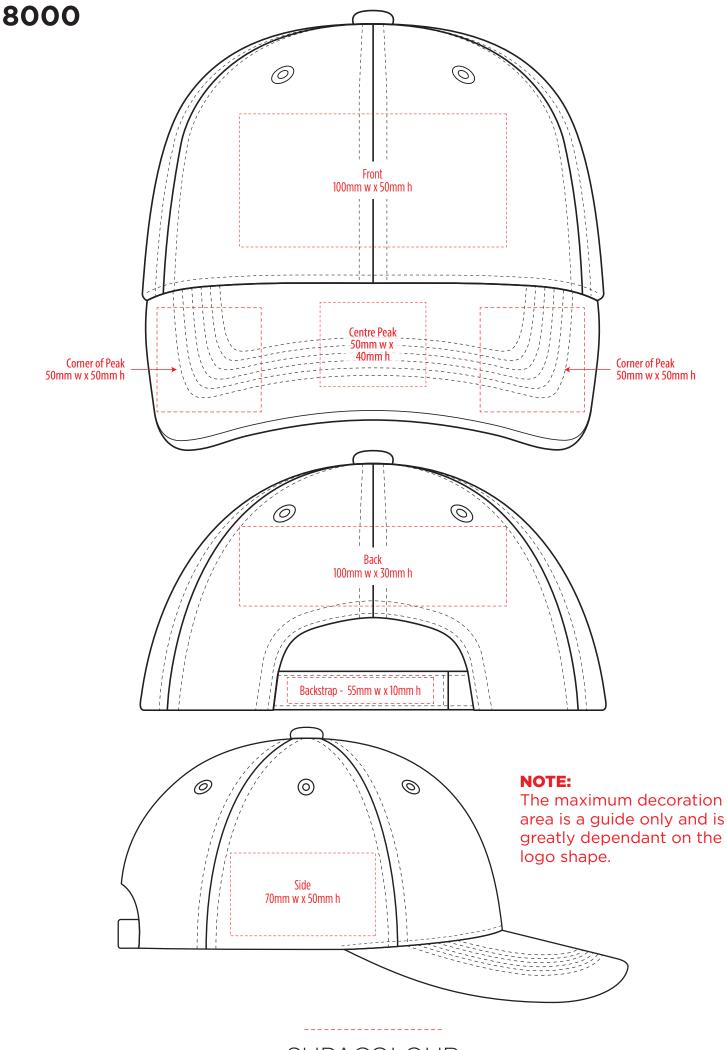

COLOUR

[ PATCH MUST BE AT LEAST 25MM X 25MM ]

**EMBROIDERY** 

SUPACOLOUR

SUPASUB / SUPAETCH / SUPAFLEX

[ PATCH MUST BE AT LEAST 25MM X 25MM ]