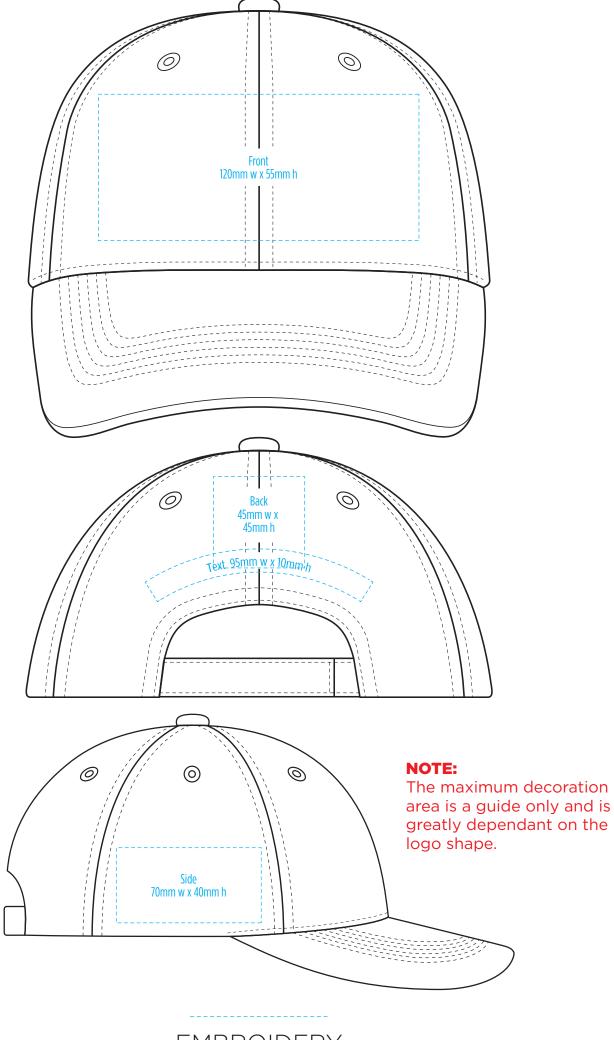

COLOUR

[ PATCH MUST BE AT LEAST 25MM X 25MM ]

**EMBROIDERY** 

SUPACOLOUR

SUPASUB / SUPAETCH / SUPAFLEX

[ PATCH MUST BE AT LEAST 25MM X 25MM ]