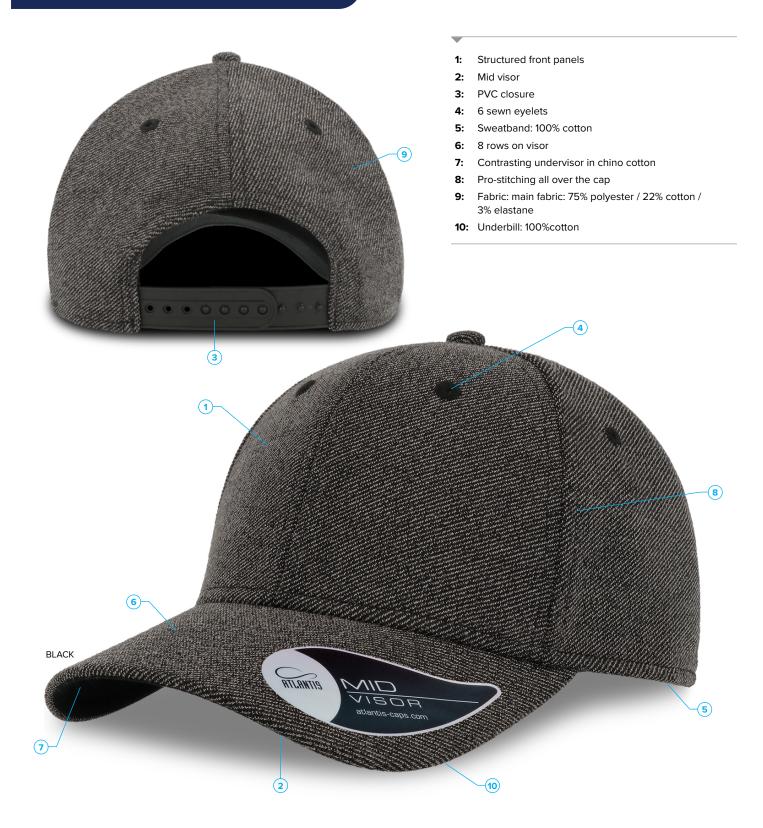

#### DESCRIPTION

- Structured front panels
- Mid visor
- PVC closure
- 6 sewn eyelets
- Sweatband: 100% cotton
- 8 rows on visor
- Contrasting undervisor in chino cotton
- Pro-stitching all over the cap
- Fabric: main fabric: 75% polyester / 22% cotton / 3% elastane
- Underbill: 100%cotton