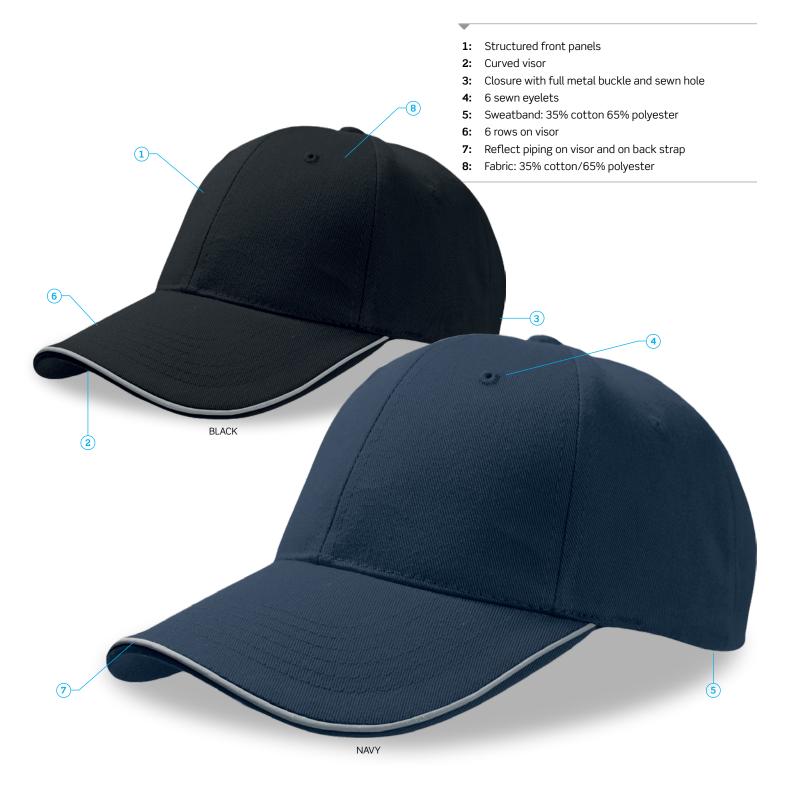

#### DESCRIPTION

- Structured front panels
- Curved visor
- Closure with full metal buckle and sewn hole
- 6 sewn eyelets
- Sweatband: 35% cotton 65% polyester
- 6 rows on visor
- Reflect piping on visor and on back strap
- Fabric: 35% cotton/65% polyester

#### **COLOURWAYS**

Black, Navy