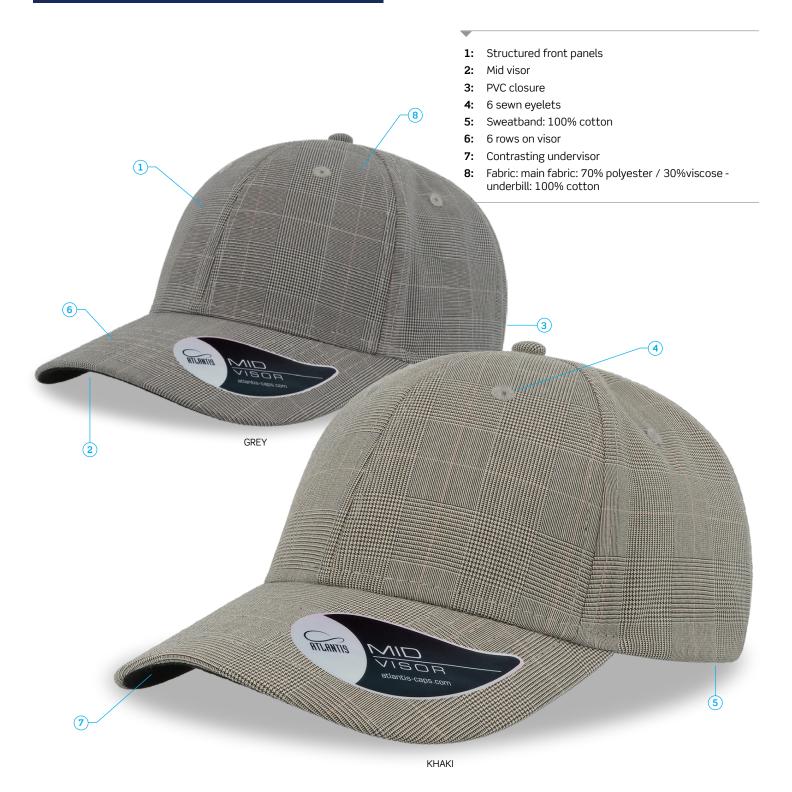

#### MATERIAL

Fabric: main fabric: 70% polyester / 30% viscose - underbill: 100% cotton

#### **DESCRIPTION**

- Structured front panels
- Mid visor
- PVC closure
- 6 sewn eyelets
- Sweatband: 100% cotton
- 6 rows on visor
- Contrasting undervisor
- Fabric: main fabric: 70% polyester / 30%viscose underbill: 100% cotton

#### **COLOURWAYS**

Grey, Khaki