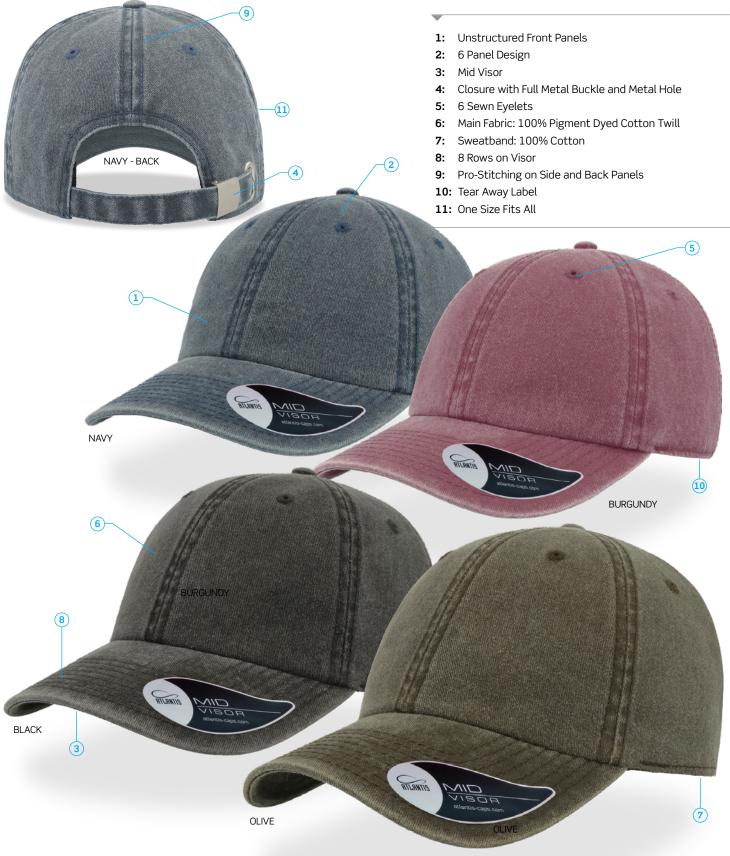

#### DESCRIPTION

- Unstructured Front Panels
- 6 Panel Design
- Mid Visor
- Closure With Full Metal Buckle And Metal Hole
- 6 Sewn Eyelets
- Main Fabric: 100% Pigment Dyed Cotton Twill
- Sweatband: 100% Cotton
- 8 Rows On Visor
- Pro-Stitching On Side And Back Panels
- Tear Away Label
- One Size Fits All

#### **COLOURWAYS**

Black, Burgundy, Navy, Olive