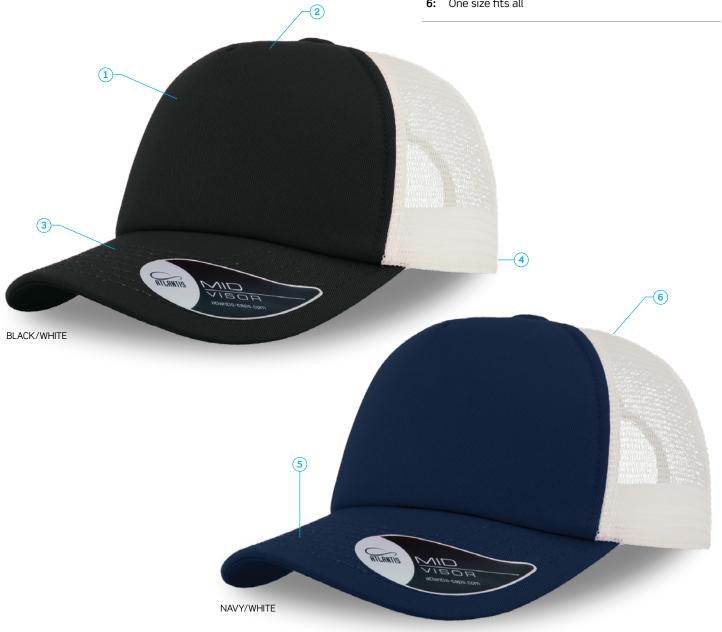

# **Record Trucker**

100% Chino Cotton Trucker cap that embodies the street and hip-hop style.

- 1: 100% Chino Cotton Twill front panels and peak with 100% Polyester mesh side and back panels
- 2: Fabric weight 250 g/m<sup>2</sup>
- 3: High shape soft structured 5 panel cap with mid pre-curved peak
- Adjustable PVC snap closure
- 5 stitch lines on peak
- One size fits all

#### **DESCRIPTION**

- 100% Chino Cotton Twill front panels and peak with 100% Polyester mesh side and back panels
- Fabric weight 250 g/m<sup>2</sup>
- High shape soft structured 5 panel cap with mid pre-curved peak
- Adjustable PVC snap closure
- 5 stitch lines on peak
- One size fits all

#### COLOURWAYS

Black/White, Navy/White