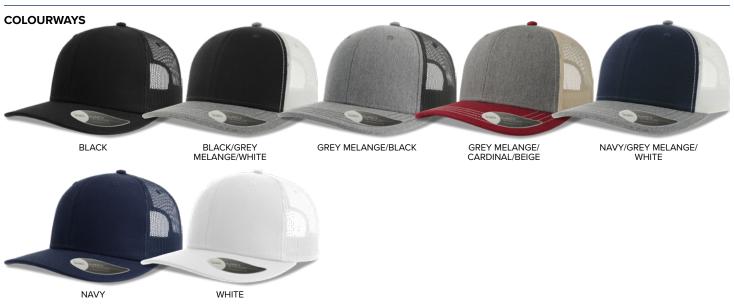

### **COLOURWAYS**

Black, Black/Grey Melange/White, Cardinal/Black, Grey Melange/Black, Grey Melange/Cardinal/Beige, Navy, Navy/Grey Melange/White, White