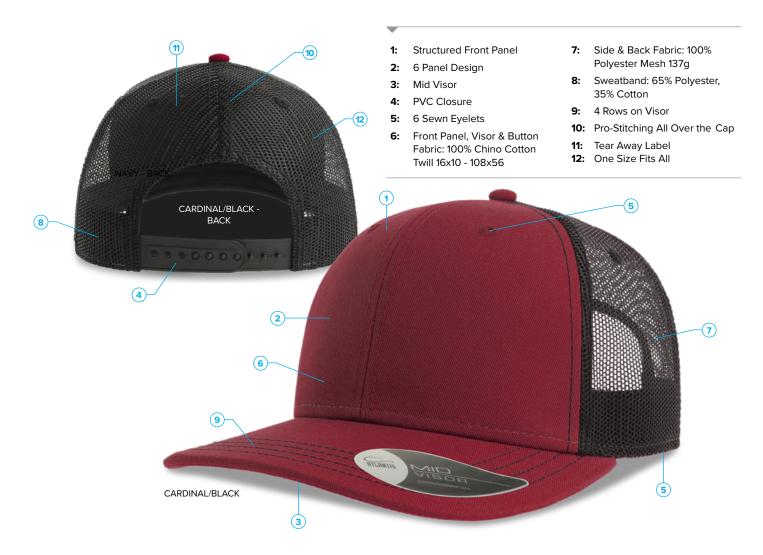

### **DESCRIPTION**

- Structured Front Panel
- 6 Panel Design
- Mid Visor
- PVC Closure
- 6 Sewn Eyelets
- Front Panel, Visor & Button Fabric:
   100% Chino Cotton Twill 16x10 108x56
- Side & Back Fabric: 100% Polyester Mesh 137g
- Sweatband: 65% Polyester, 35% Cotton
- 4 Rows On Visor
- Pro-Stitching All Over The Cap
- Tear Away Label
- One Size Fits All