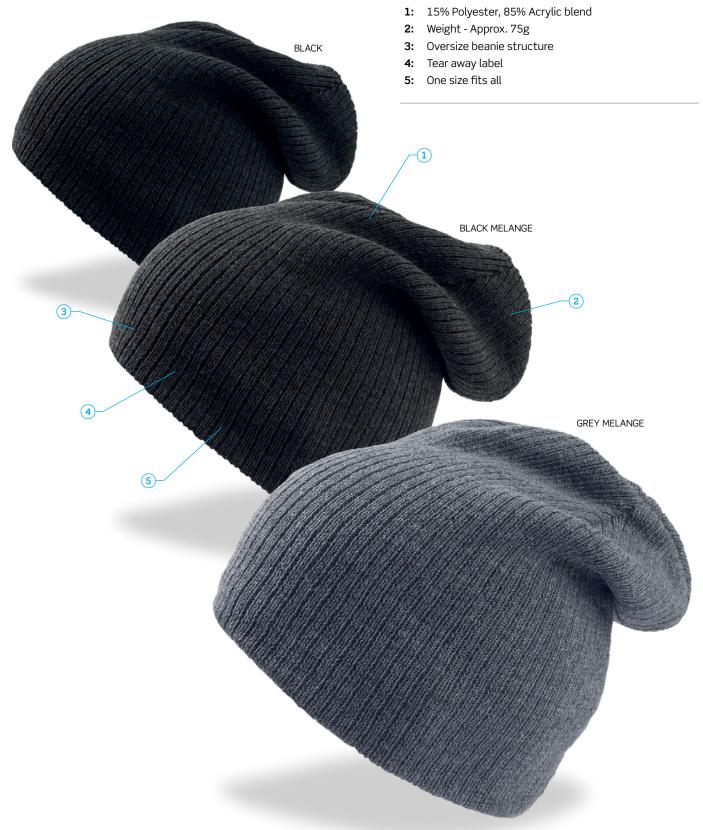

#### MATERIAL

15% Polyester, 85% Acrylic blend

#### DESCRIPTION

- 15% Polyester, 85% Acrylic blend
- Weight Approx. 75g
- Oversize beanie structure
- Tear away label
- One size fits all

#### **COLOURWAYS**

Black, Black Melange, Grey Melange