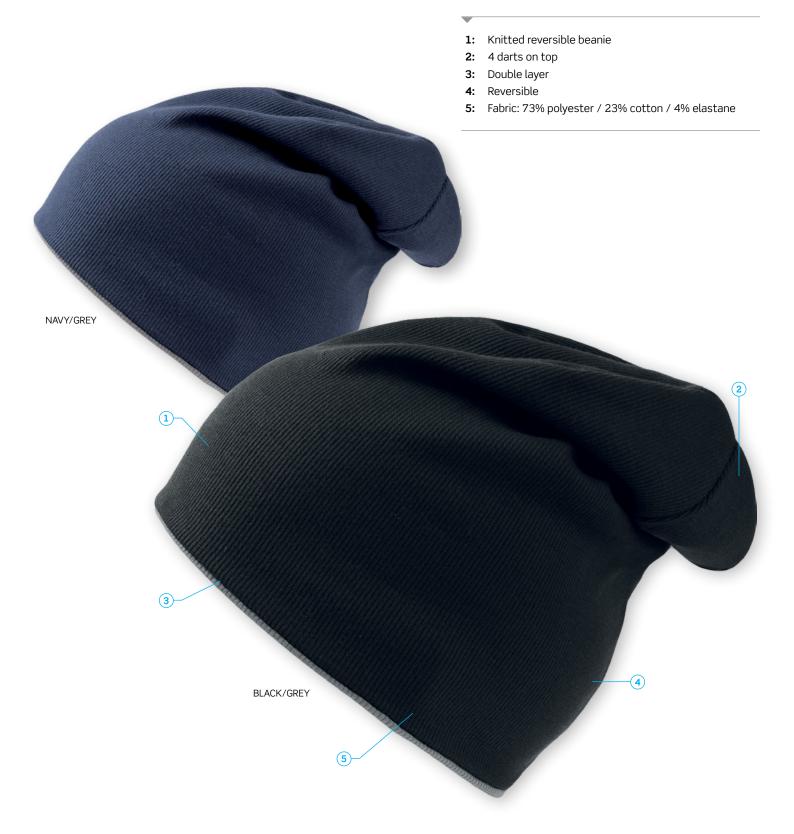

#### DESCRIPTION

- Knitted reversible beanie
- 4 darts on top
- Double layer
- Reversible
- Fabric: 73% polyester / 23% cotton / 4% elastane

#### **COLOURWAYS**

Black/Grey, Navy/Grey