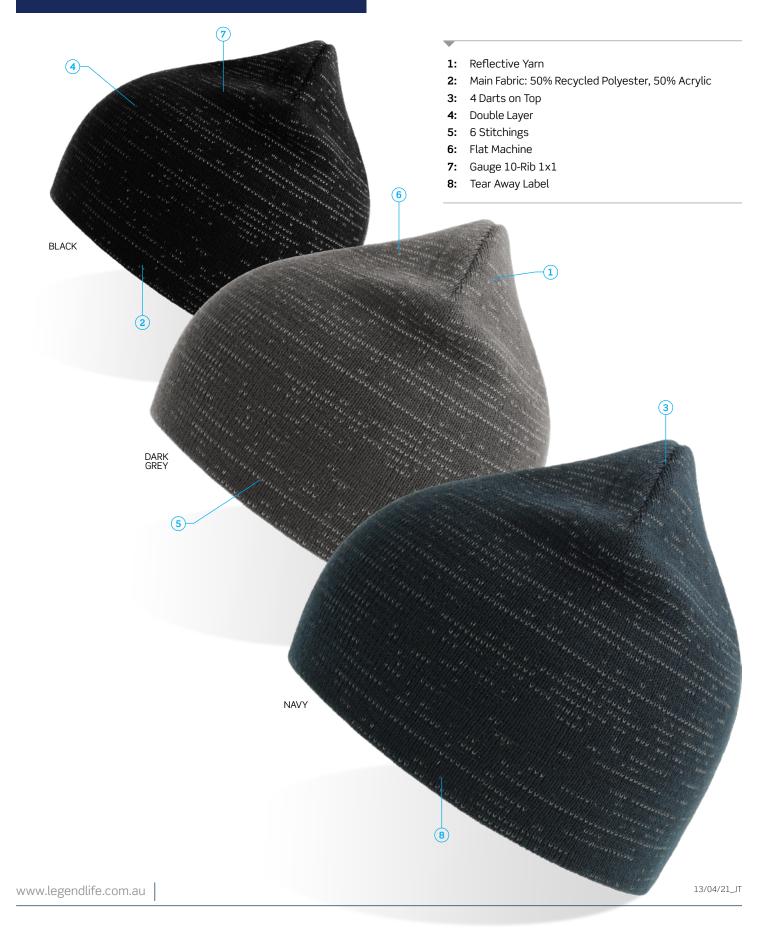

#### DESCRIPTION

- Reflective Yarn
- Main Fabric: 50% Recycled Polyester, 50% Acrylic
- 4 Darts On Top
- Double Layer
- 6 Stitchings
- Flat Machine
- Gauge 10-Rib 1x1
- Tear Away Label

### COLOURWAYS

Black, Dark Grey, Navy