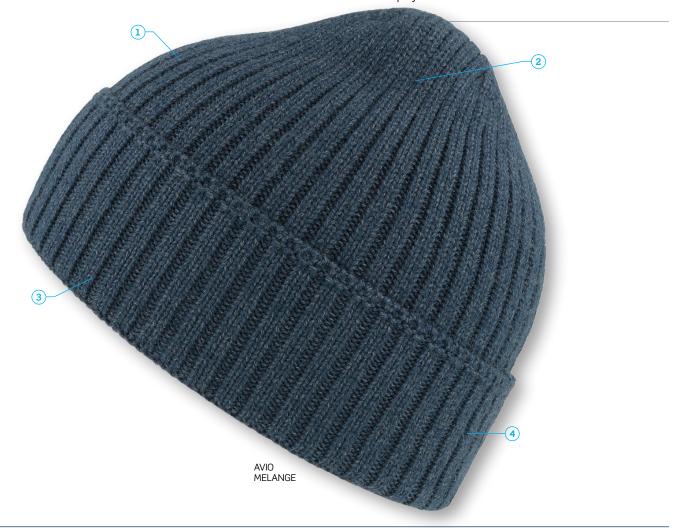

# **Viral Beanie**

Viral beanie weaves the quality and comfort of viscose and the strength of nylon making the product very soft, shiny and time fit at the same.

- 1: Soft hand feel beanie with cuff
- 2: No darts on top
- Single layer
- 4: Fabric: main fabric: 47% viscose 30% nylon 23% polyester

#### **DESCRIPTION**

- Soft hand feel beanie with cuff
- No darts on top
- Single layer
- Fabric: main fabric: 47% viscose 30% nylon 23% polyester