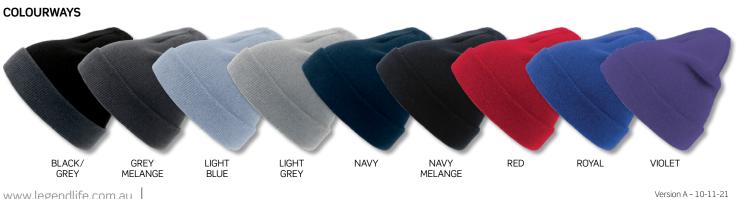

#### **COLOURWAYS**

Black, Black/Grey, Grey Melange, Light Blue, Light Grey, Navy, Navy Melange, Red, Royal, Sapphire, Violet