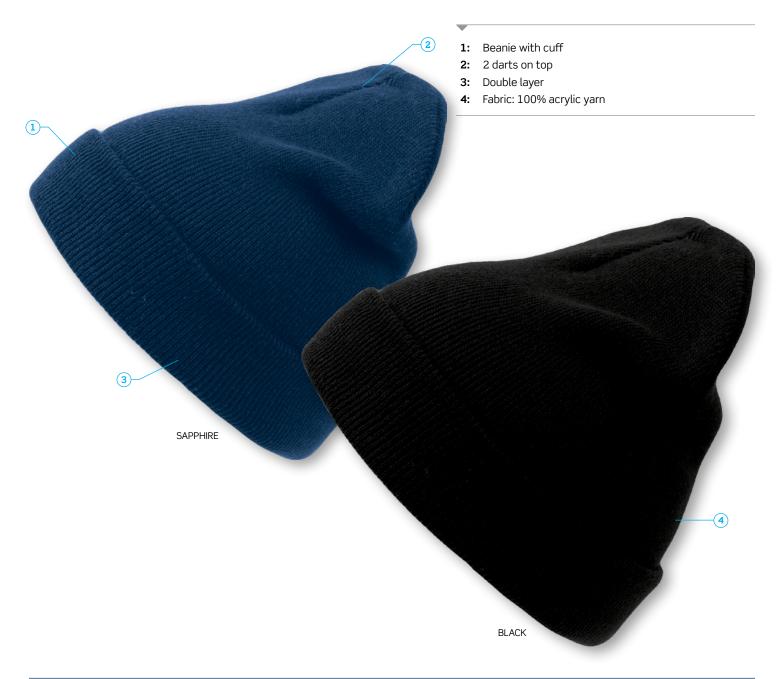

#### **DESCRIPTION**

- Beanie with cuff
- 2 darts on top
- Double layer
- Fabric: 100% acrylic yarn