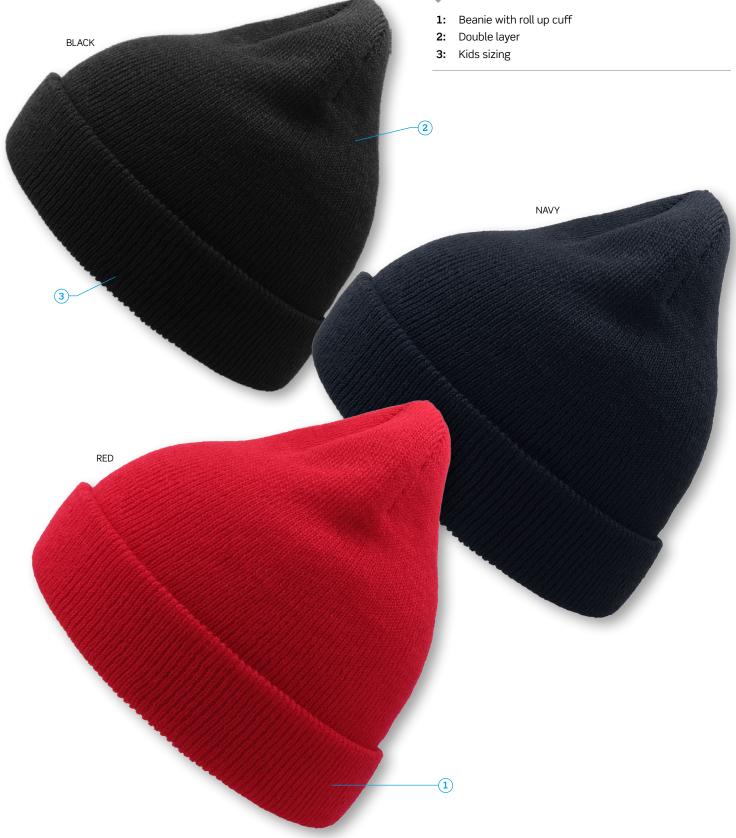

#### **DESCRIPTION**

- Beanie with roll up cuff
- Double Layer
- Kids sizing
- Fabric: 100% Acrylic yarn

#### **COLOURWAYS**

Black, Navy, Red