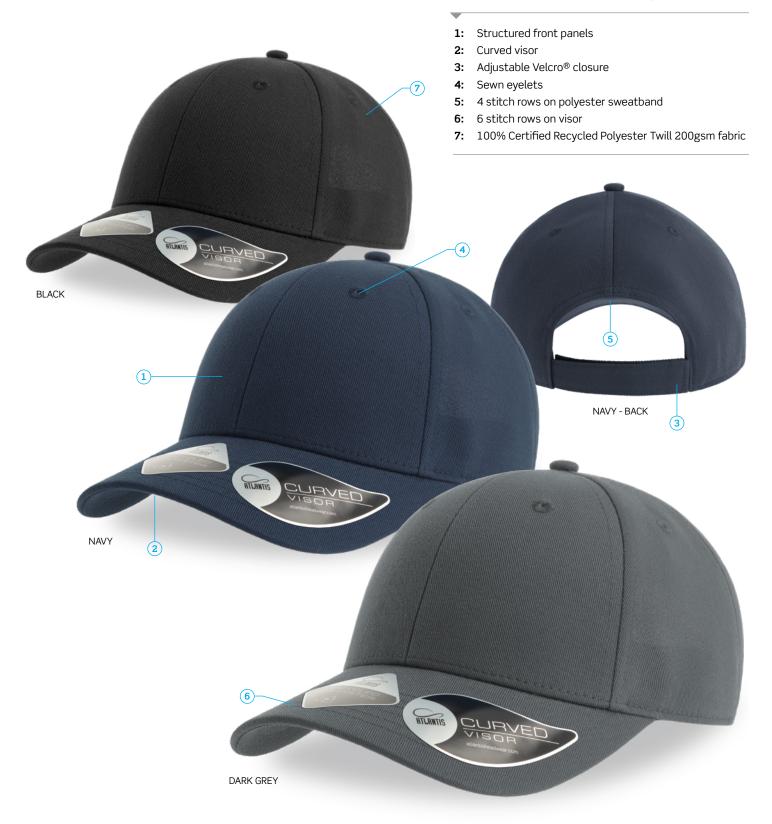

#### **DESCRIPTION**

- Structured front panels
- Curved visor
- Adjustable Velcro® closure
- Sewn eyelets
- 4 stitch rows on polyester sweatband
- 6 stitch rows on visor
- 100% Certified Recycled Polyester Twill 200gsm fabric

#### **COLOURWAYS**

Black, Dark Grey, Navy

#### MATERIAL

100% Certified Recycled Polyester Twill - 200gsm