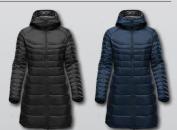

ith you and for you. The contoured fit, articulated elbows and adjustable waist allows for seamless movement and comfort, while the 3/4 length and thermal shell technology work hard to keep you warm and protected. The two-way center front zip is a thoughtful detail that allows you to adjust the opening from top or bottom. High fashion has never been this functional.

## **FEATURES:**

- Thermal Shell Technology
- PFC-Free Water Repellent Finish
- Two-Way Zipper
- ¾ Length
- Lightweight, Compactable

- Contoured Fit
- Articulated Elbows
- Full Coverage Attached Hood
- Adjustable Waist
- Audio System

## **TECHNOLOGY:**

LEVEL 1

WATER RESISTANCE

BREATHABILITY 1,000g/m<sup>2</sup>



FABRICATION: 100% Nylon, 1.18oz./yd2 (USA) / 40gsm (CDN)

SIZES: (Women's) XS-2XL

## **DECORATIONS:**







W's: Black/Graphite

W's: Navy/Graphite