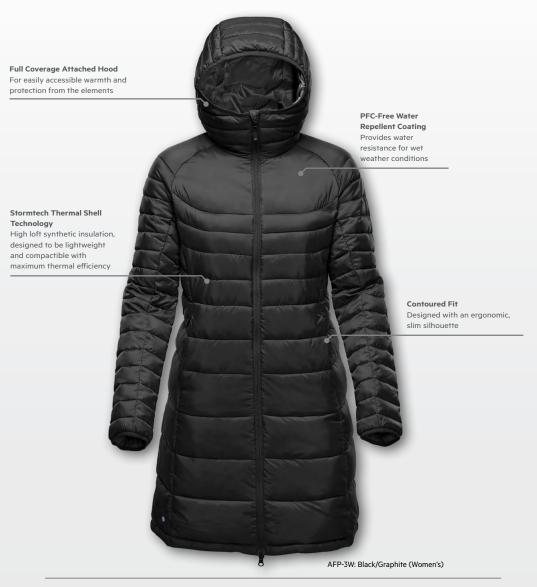

## **LABRADOR PARKA**

AFP-3W

AUD (RRP) \$240 NZD (RRP) \$310

Cozy up to ultimate comfort. The ebbs and flows, the highs and lows. The insulated Labrador Parka moves with you and for you. The contoured fit, articulated elbows and adjustable waist allows for seamless movement and comfort, while the 3/4 length and thermal shell technology work hard to keep you warm and protected. The two-way center front zip is a thoughtful detail that allows you to adjust the opening from top or bottom. High fashion has never been this functional.

## **FEATURES:**

- Thermal Shell Technology
- PFC-Free Water Repellent Finish
- Two-Way Zipper
- ¾ Length
- Lightweight, Compactable

- Contoured Fit
- Articulated Elbows
- Full Coverage Attached Hood
- Adjustable Waist
- Audio System

## **TECHNOLOGY:**

LEVEL 1

WATER RESISTANCE

BREATHABILITY 1,000g/m<sup>2</sup>

FABRICATION: 100% Nylon, 1.18oz./yd2 (USA) / 40gsm (CDN)

SIZES: (Women's) XS-2XL