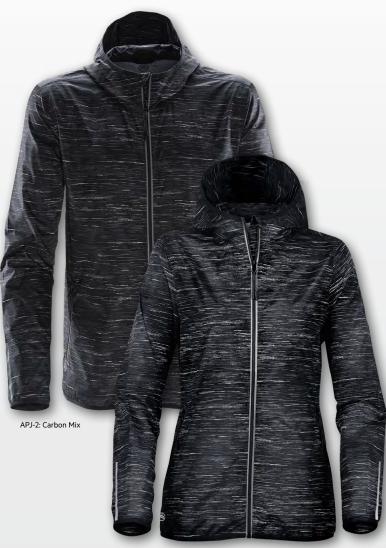

APJ-2W: Carbon Mix (Women's)

## **OZONE LIGHTWEIGHT SHELL**

APJ-2 | APJ-2W

AUD (RRP) \$100 NZD (RRP) \$120