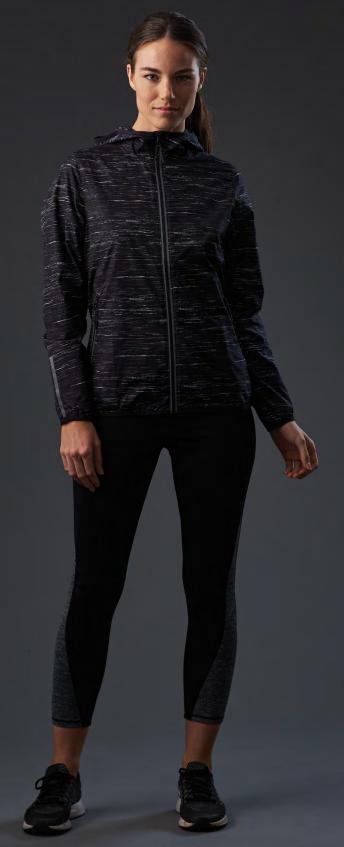

## **OZONE LIGHTWEIGHT SHELL**

APJ-2W

The perfect partner for evening runs in low light, with a fashion-forward heathered design. This lightweight shell features an elasticized hood, cuffs and hem and reflective tape detail for added visibility.

APJ-2W: Carbon Mix (Women's)