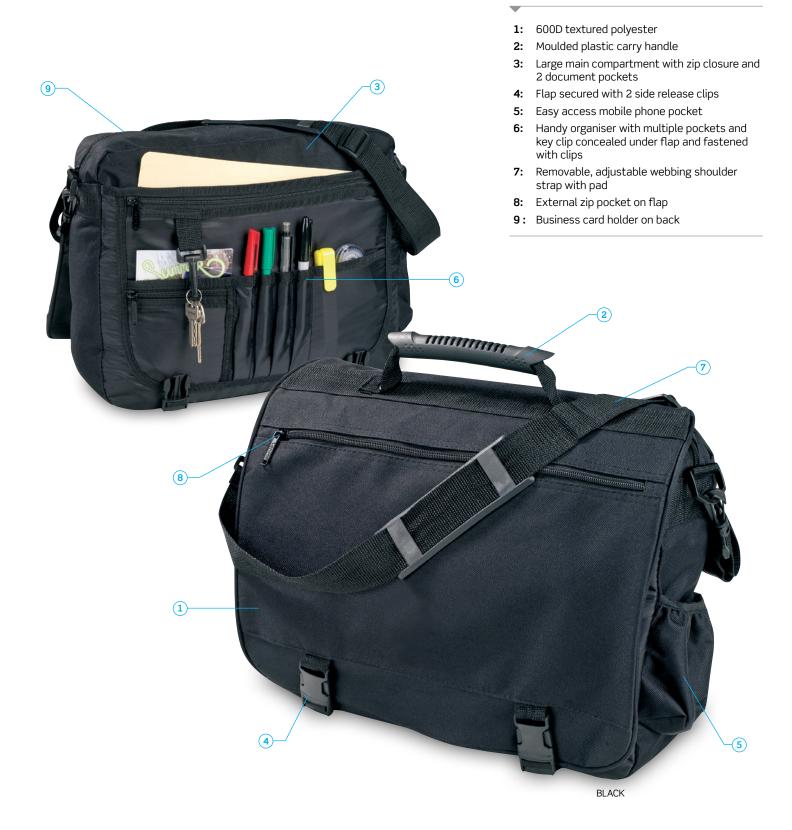

#### **DESCRIPTION**

- 600D textured polyester
- Moulded plastic carry handle
- Large main compartment with zip closure and 2 document pockets
- Flap secured with 2 side release clips
- Easy access mobile phone pocket
- Handy organiser with multiple pockets and key clip concealed under flap and fastened with clips
- Removable, adjustable webbing shoulder strap with pad
- External zip pocket on flap
- Business card holder on back