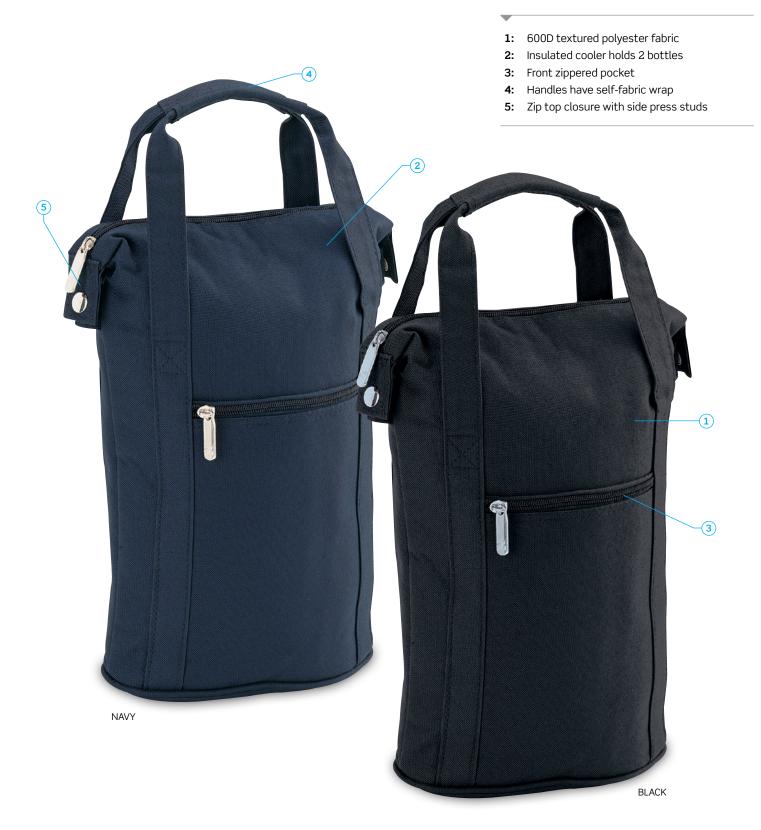

#### **DESCRIPTION**

- 600D textured polyester
- Insulated cooler holds 2 wine-sized bottles
- Front zippered pocket
- Handles have self-fabric wrap
- Zip top closure with side press studs

#### **COLOURWAYS**

Black, Navy