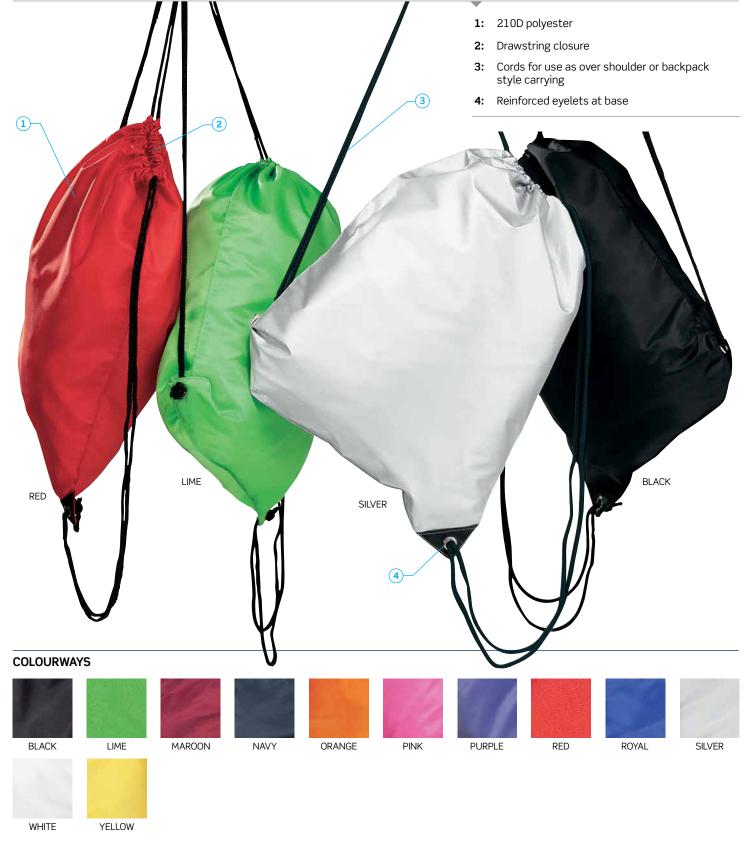

#### **DESCRIPTION**

- 210D polyester
- Drawstring closure
- Cords for use as over shoulder or backpack style carrying
- Reinforced eyelets at base

#### **COLOURWAYS**

Black, Lime, Maroon, Navy, Orange, Pink, Purple, Red, Royal, Silver, White, Yellow