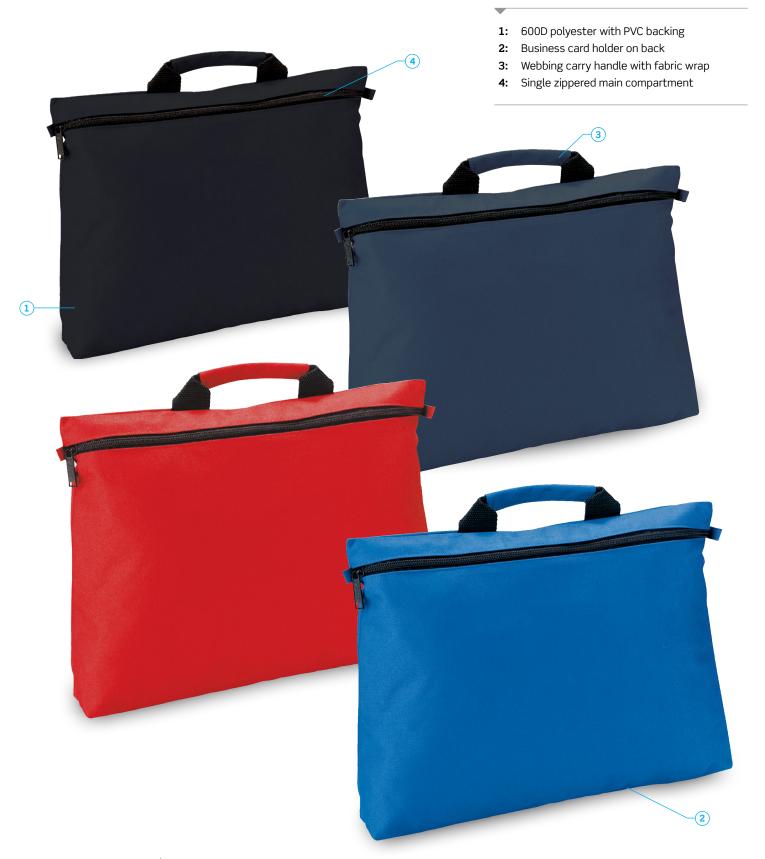

#### DESCRIPTION

- 600D polyester with PVC backing
- Business card holder on back
- Webbing carry handle with fabric wrap
- Single zippered main compartment

#### COLOURWAYS

Black, Navy, Red, Royal