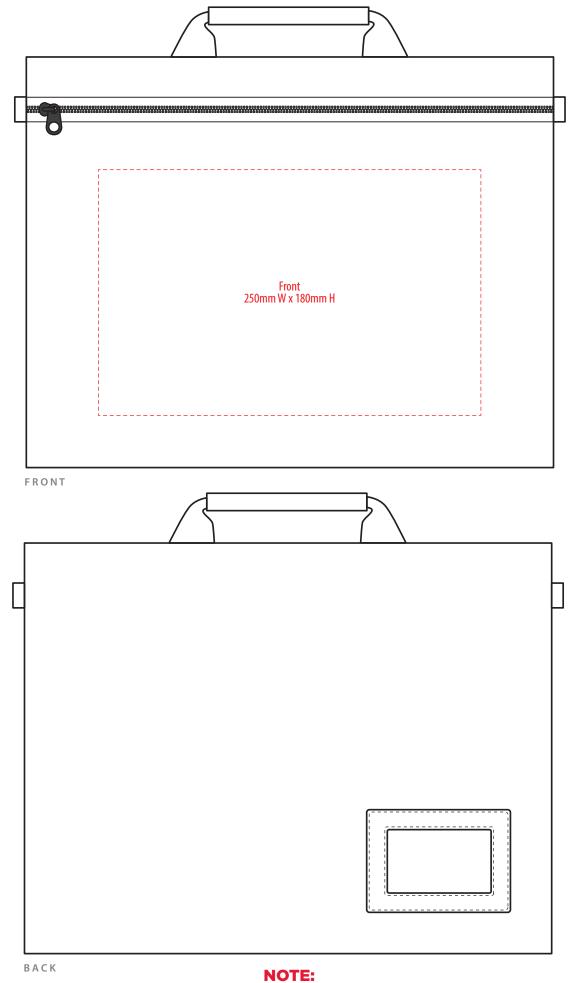

SUPACOLOUR / SCREENPRINT

The maximum decoration area is a guide only and is greatly dependant on the logo shape.

SUPASUB / SUPAETCH / SUPAFLEX