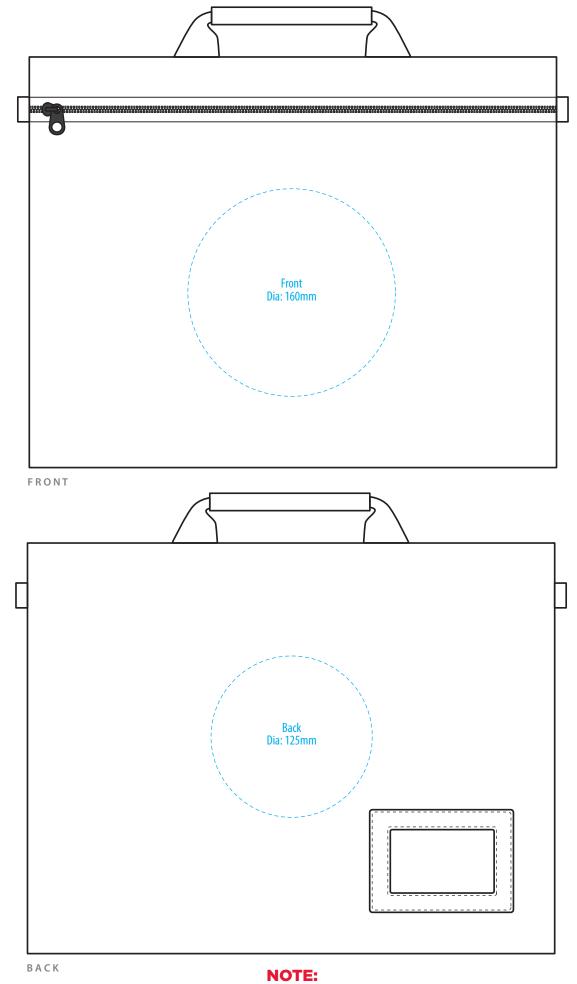

ВАСК

**B255** 

The maximum decoration area is a guide only and is greatly dependant on the logo shape.

**EMBROIDERY** 

The maximum decoration area is a guide only and is greatly dependant on the logo shape.