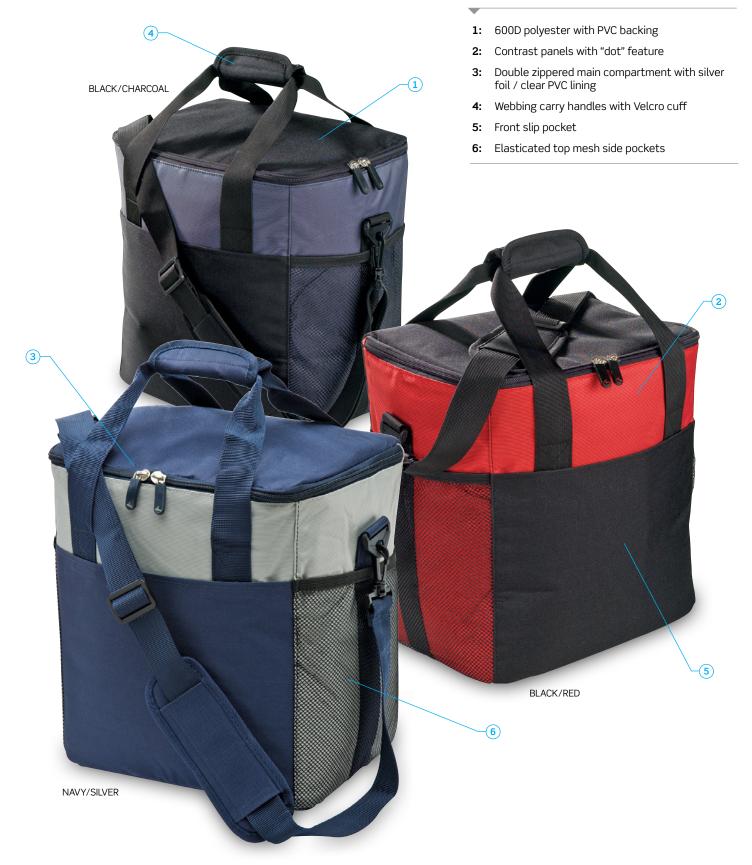

#### **DESCRIPTION**

- 600D polyester with PVC backing
- Contrast panels with "dot" feature
- Double zippered main compartment with silver foil / clear PVC lining
- Webbing carry handles with Velcro cuff
- Front slip pocket
- Removable, adjustable webbing shoulder strap
- Elasticated top mesh side pockets

### **COLOURWAYS**

Black/Red, Black/Charcoal, Navy/Silver