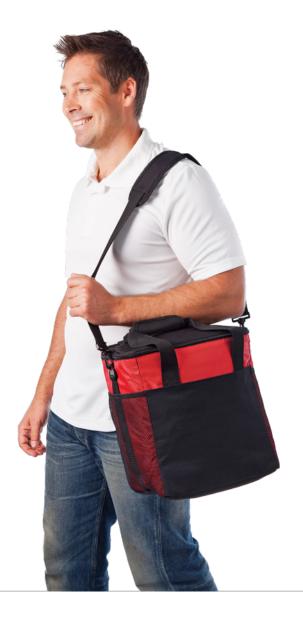

#### **DESCRIPTION**

- 600D polyester with PVC backing
- Contrast panels with "dot" feature
- Double zippered main compartment with silver foil / clear PVC lining
- Webbing carry handles with Velcro cuff
- Front slip pocket
- Removable, adjustable webbing shoulder strap
- Elasticated top mesh side pockets