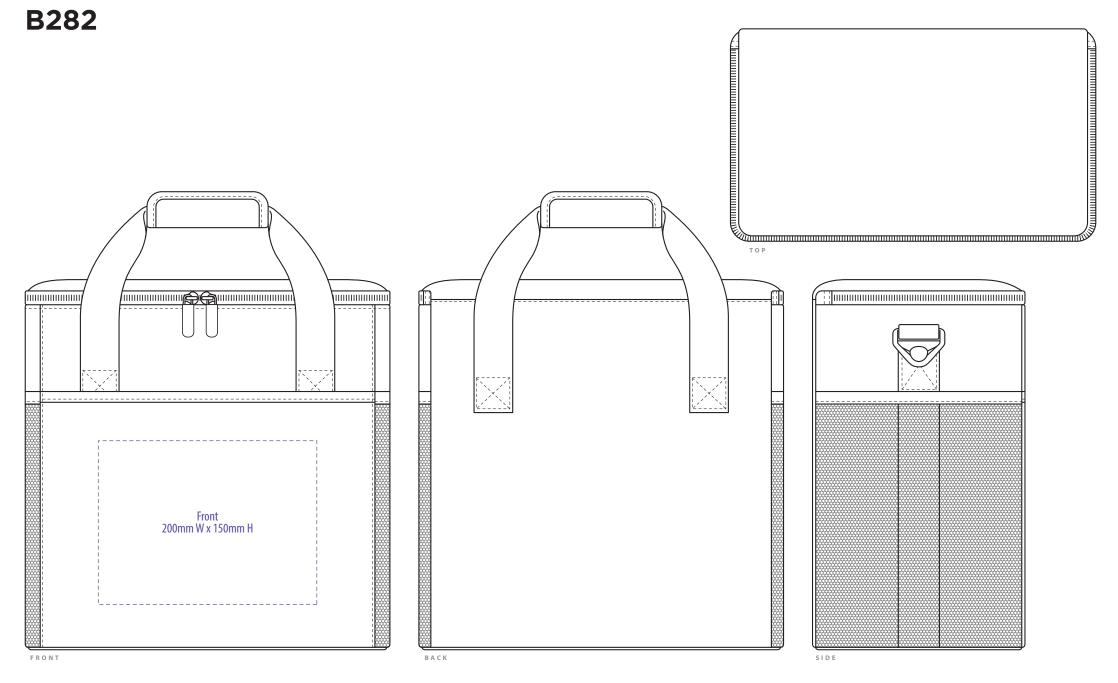

SUPACOLOUR

**NOTE:** The maximum decoration area is a guide only and is greatly dependent on the logo shape.

 $\mathsf{SUPASUB} \ / \ \mathsf{SUPAETCH} \ / \ \mathsf{SUPAFLEX}$ 

**NOTE:** The maximum decoration area is a guide only and is greatly dependant on the logo shape.