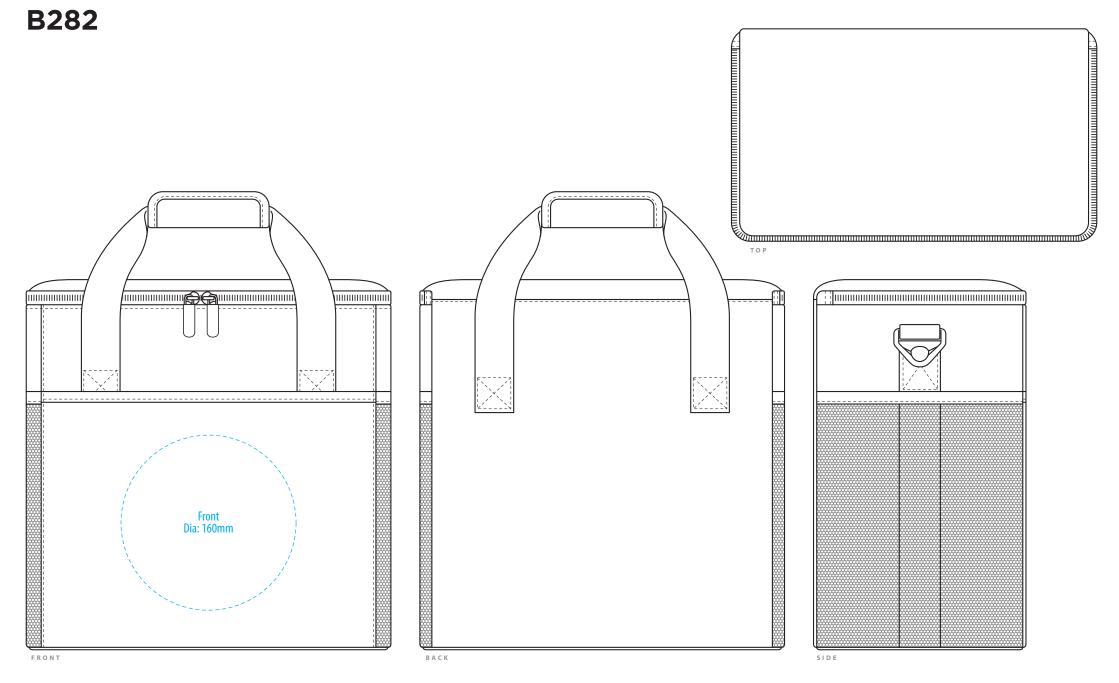

-----

COLOUR



**NOTE:** The maximum decoration area is a guide only and is greatly dependant on the logo shape.

EMBROIDERY



**NOTE:** The maximum decoration area is a guide only and is greatly dependant on the logo shape.

SUPACOLOUR



**NOTE:** The maximum decoration area is a guide only and is greatly dependent on the logo shape.

 $\mathsf{SUPASUB} \ / \ \mathsf{SUPAETCH} \ / \ \mathsf{SUPAFLEX}$ 



**NOTE:** The maximum decoration area is a guide only and is greatly dependant on the logo shape.

SCREENPRINT

## FABRIC SWATCH

| BLACK/CHARCOAL | BLACK      | PMS 432 C         |
|----------------|------------|-------------------|
| BLACK/RED      | BLACK      | PMS 186 C         |
| NAVY/SILVER    | PMS 2965 C | PMS Cool Grey 3 C |

B282

Pantone colours are provided as a reference only and are