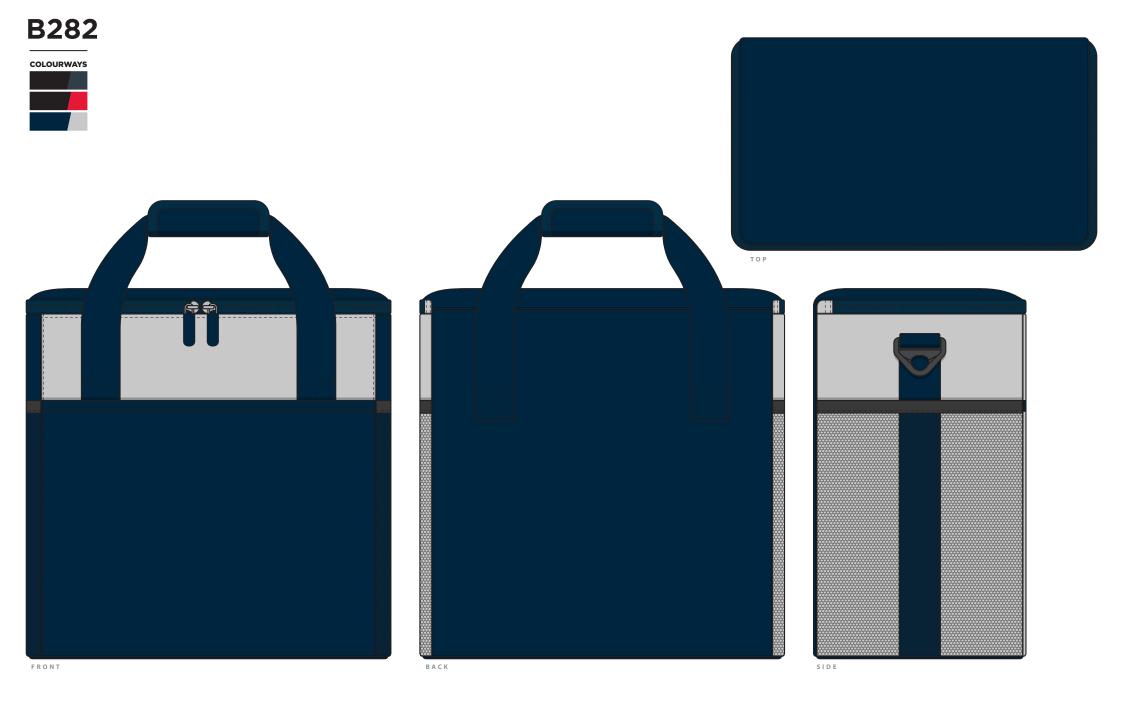

## FABRIC SWATCH

| BLACK/CHARCOAL | BLACK      | PMS 432 C         |
|----------------|------------|-------------------|
| BLACK/RED      | BLACK      | PMS 186 C         |
| NAVY/SILVER    | PMS 2965 C | PMS Cool Grey 3 C |

B282

Pantone colours are provided as a reference only and are based on closest match. Actual product colour may differ. If a precise colour match is required we recommend ordering a sample.