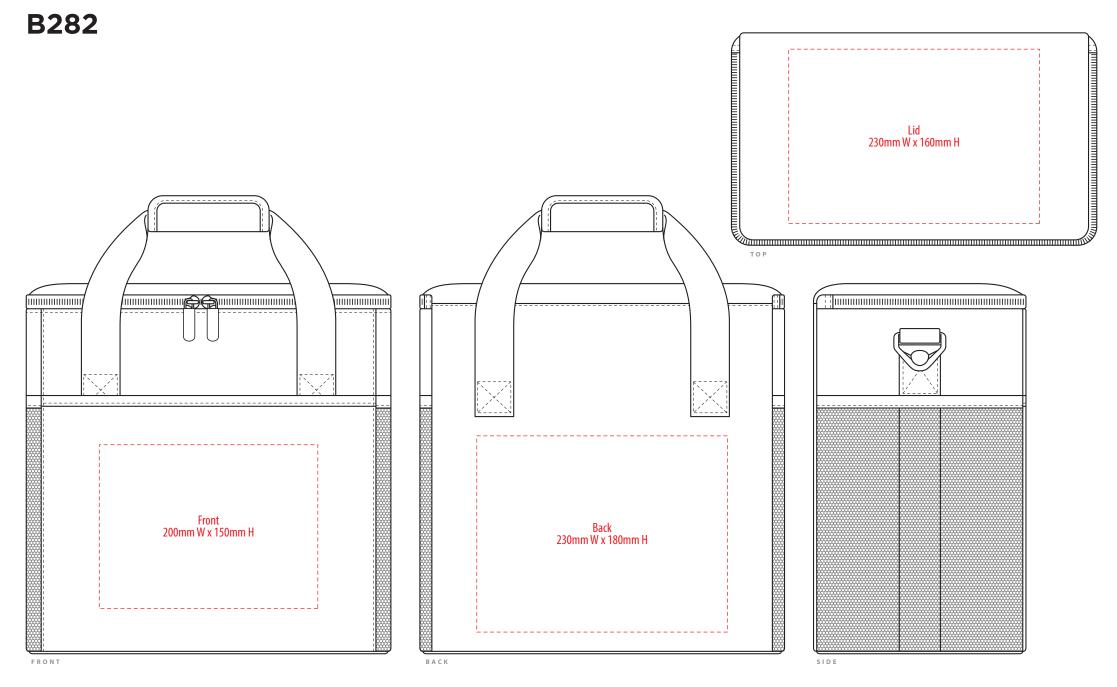

-----

COLOUR

**NOTE:** The maximum decoration area is a guide only and is greatly dependant on the logo shape.

EMBROIDERY

**NOTE:** The maximum decoration area is a guide only and is greatly dependant on the logo shape.