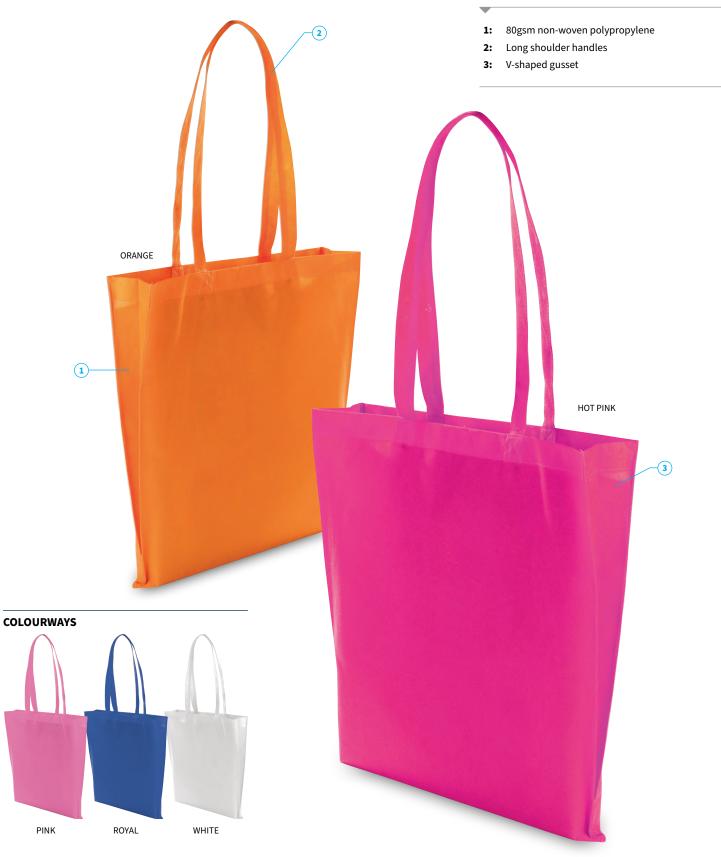

#### DESCRIPTION

- 80gsm non-woven polypropylene
- Long shoulder handles
- V-shaped gusset

COLOURWAYS

Hot Pink, Orange, Pink, Royal, White

PACKAGING

Packed in a poly bag with a silica gel sachet in lots of 25.