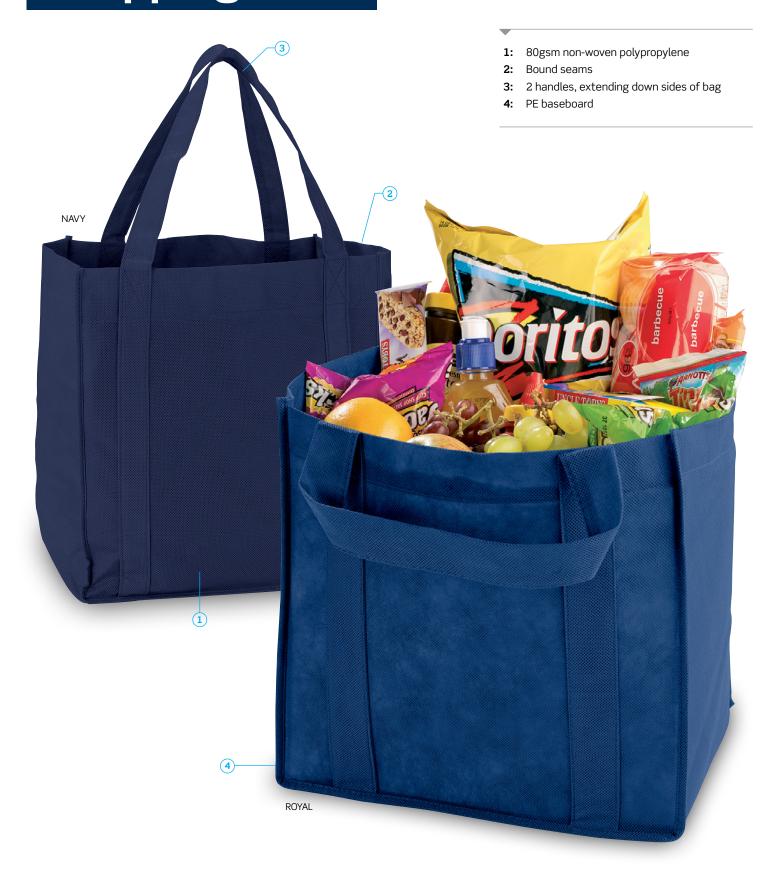

#### **DESCRIPTION**

- 80gsm non-woven polypropylene
- Bound seams
- 2 handles, extending down sides of bag
- PE baseboard

#### **COLOURWAYS**

Navy, Royal