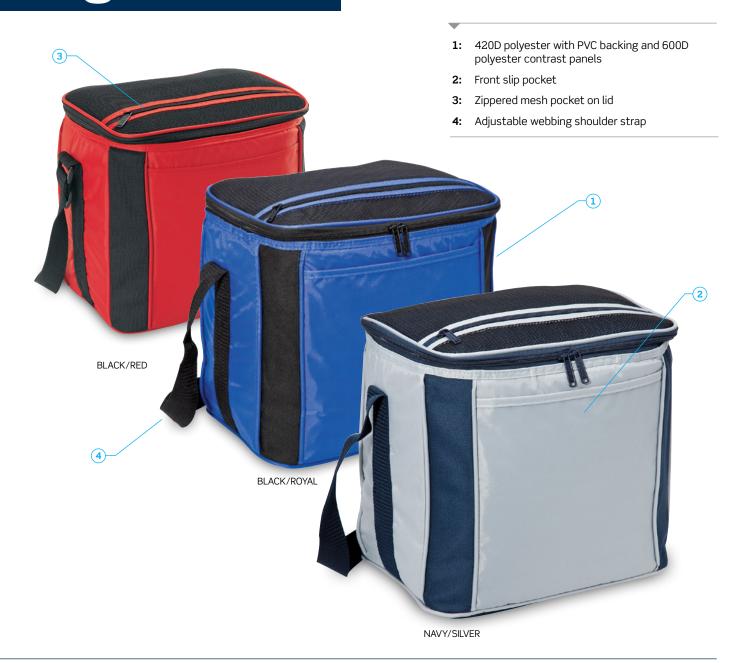

#### **DESCRIPTION**

- 420D polyester with PVC backing and 600D polyester contrast panels
- Front slip pocket
- Zippered mesh pocket on lid
- Adjustable webbing shoulder strap

#### **COLOURWAYS**

Black/Black, Black/Orange, Black/Red, Black/Royal, Navy/Silver