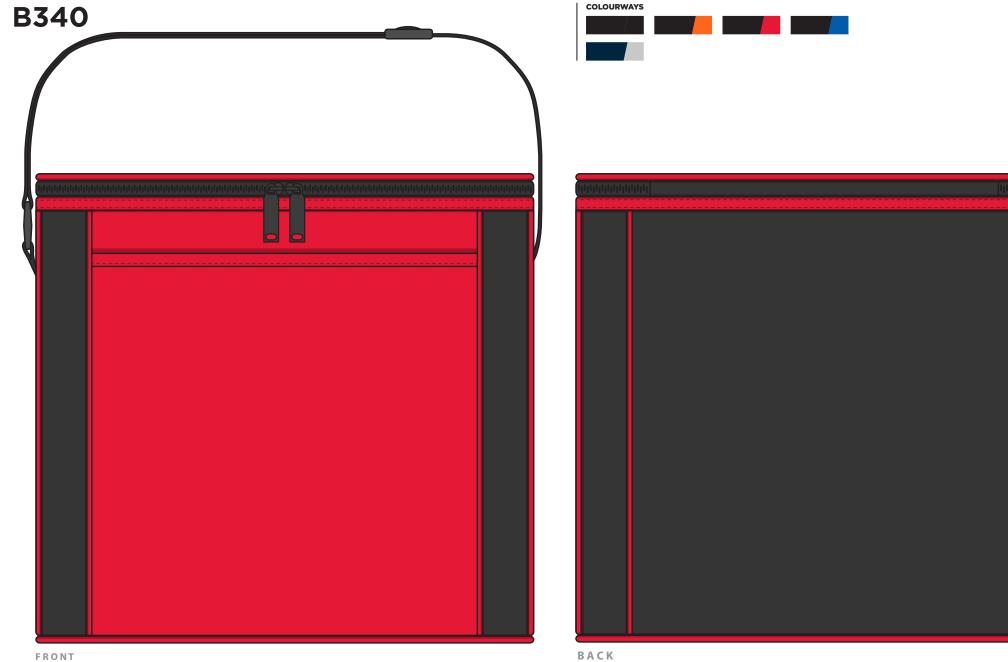

## FABRIC SWATCH

| BLACK/BLACK  | BLACK      | BLACK             |
|--------------|------------|-------------------|
| BLACK/ORANGE | BLACK      | PMS 165 C         |
| BLACK/RED    | BLACK      | PMS 186 C         |
| BLACK/ROYAL  | BLACK      | PMS 286 C         |
| NAVY/SILVER  | PMS 2965 C | PMS Cool Grey 3 C |

B340

Pantone colours are provided as a reference only and are based on closest match. Actual product colour may differ. If a precise colour match is required we recommend ordering a sample.