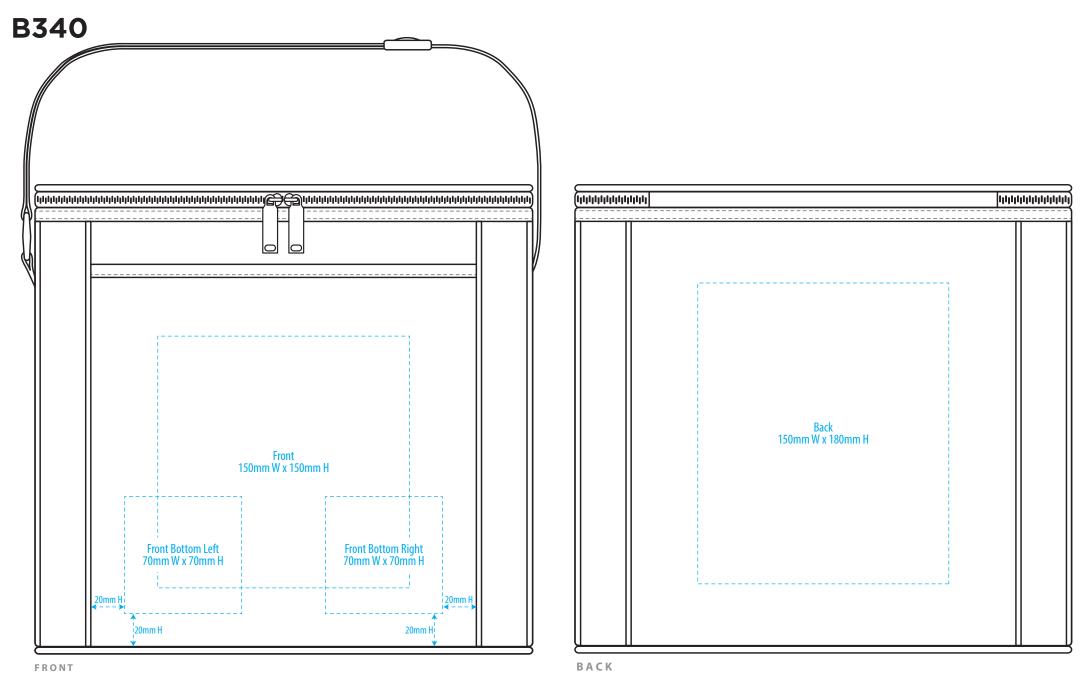

FRONT

COLOUR

**NOTE:** The maximum decoration area is a guide only and is greatly dependant on the logo shape.

SUPACOLOUR

**NOTE:** The maximum decoration area is a guide only and is greatly dependent on the logo shape.

PRINT