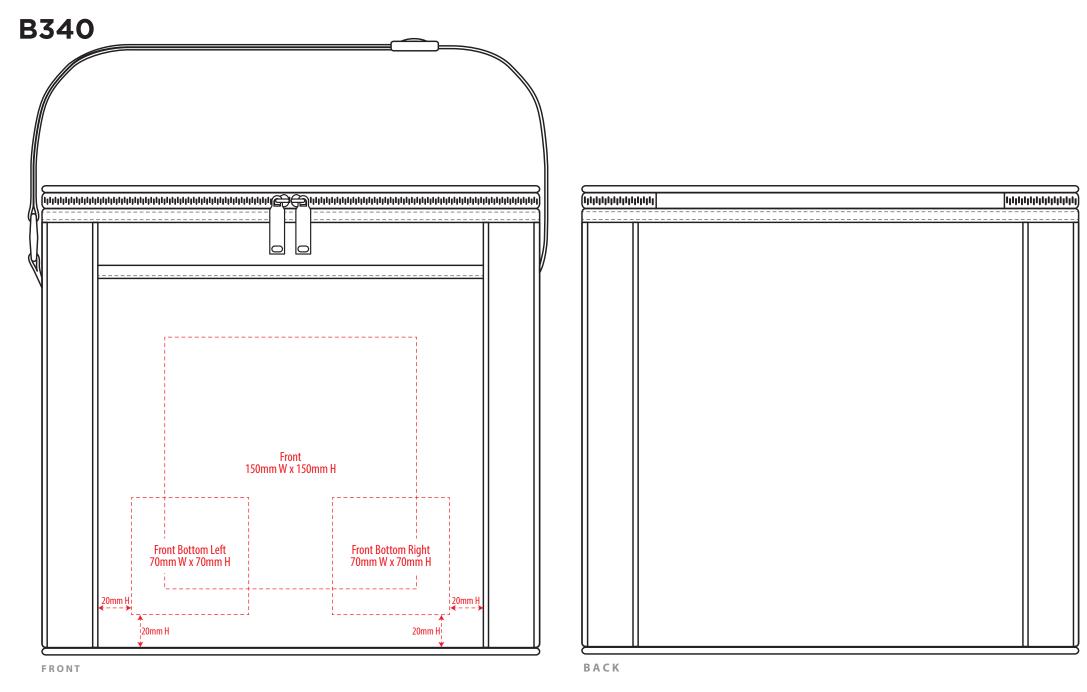

FRONT

COLOUR

**NOTE:** The maximum decoration area is a guide only and is greatly dependant on the logo shape.

SUPACOLOUR

**NOTE:** The maximum decoration area is a guide only and is greatly dependent on the logo shape.

PRINT