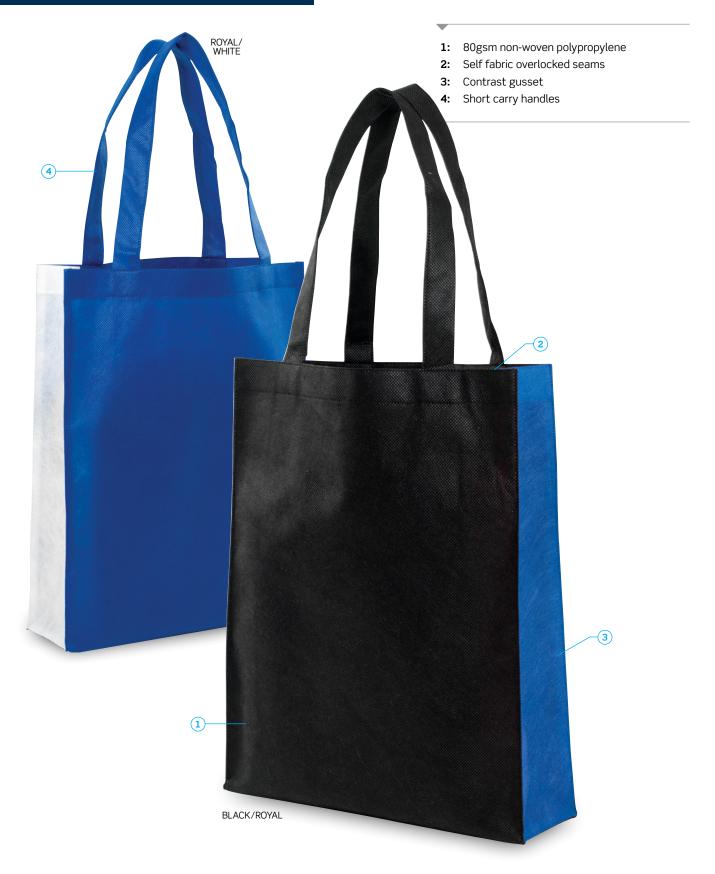

#### **DESCRIPTION**

- 80gsm non-woven polypropylene
- Self fabric overlocked seams
- Contrast gusset
- Short carry handles

#### **COLOURWAYS**

Black/Royal, Royal/White