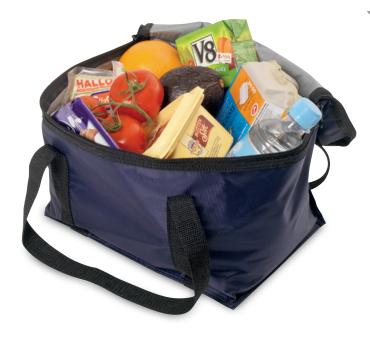

# **Max Cooler**

Whether a picnic for two or drinks at the cricket, the Max Cooler has an ideal capacity of 11 insulated litres and easy access with a double-zippered lid.

www.legendlife.com.au Version C - 01-03-19

#### CAPACITY

11 Litres