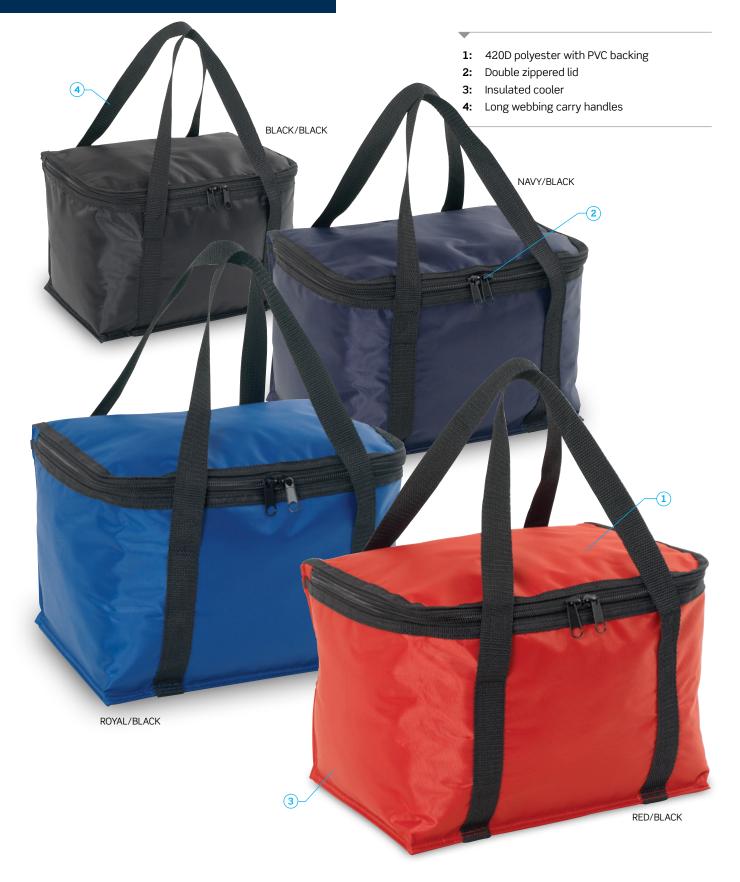

#### **DESCRIPTION**

- 420D polyester with PVC backing
- Double zippered lid
- Insulated cooler
- Long webbing carry handles

#### **COLOURWAYS**

Black/Black, Navy/Black, Red/Black, Royal/Black