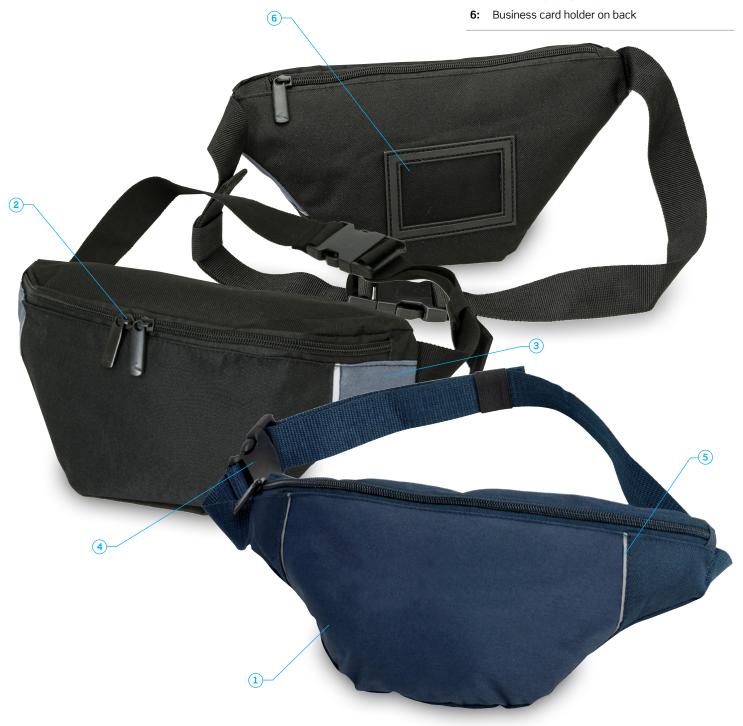

# Platform Waist Bag

With contrasting panels, double zippered main compartment and side release clip, the Platform Waist Bag offers hands-free convenience.

- 1: 600D/300D polyester with PVC backing
- 2: Double zippered main compartment
- 3: Contrast panels
- 4: Side release clip
- 5: Reflective piping strips

#### DESCRIPTION

- 600D/300D polyester with PVC backing
- Double zippered main compartment
- Side release clip
- Reflective piping strips
- Business card holder on back
- Contrast panels