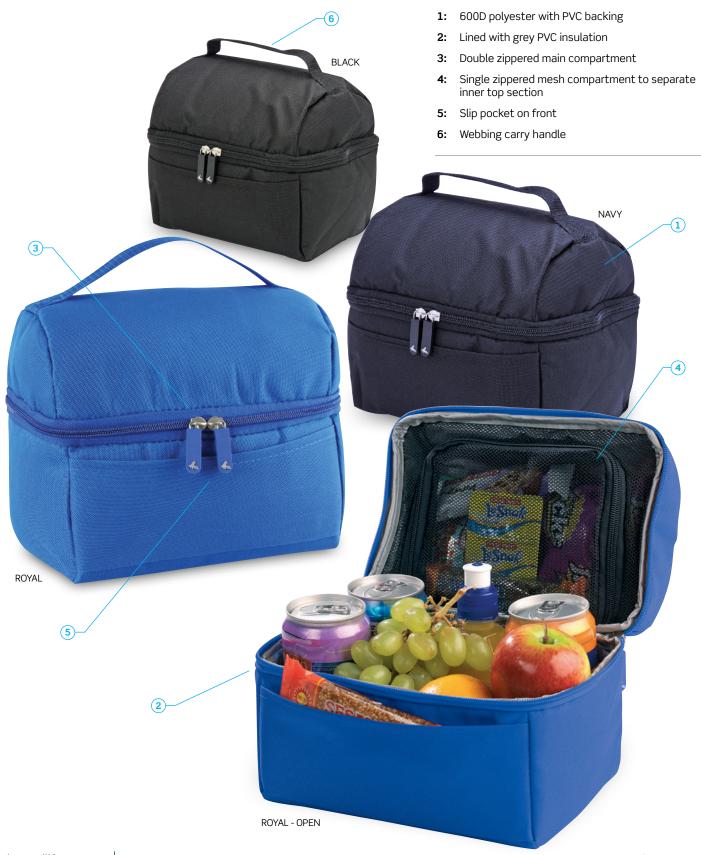

#### **DESCRIPTION**

- 600D polyester with PVC backing
- Lined with grey PVC insulation
- Double zippered main compartment
- Single zippered mesh compartment to separate inner top section
- Slip pocket on front
- Webbing carry handle

#### **COLOURWAYS**

Black, Navy, Royal