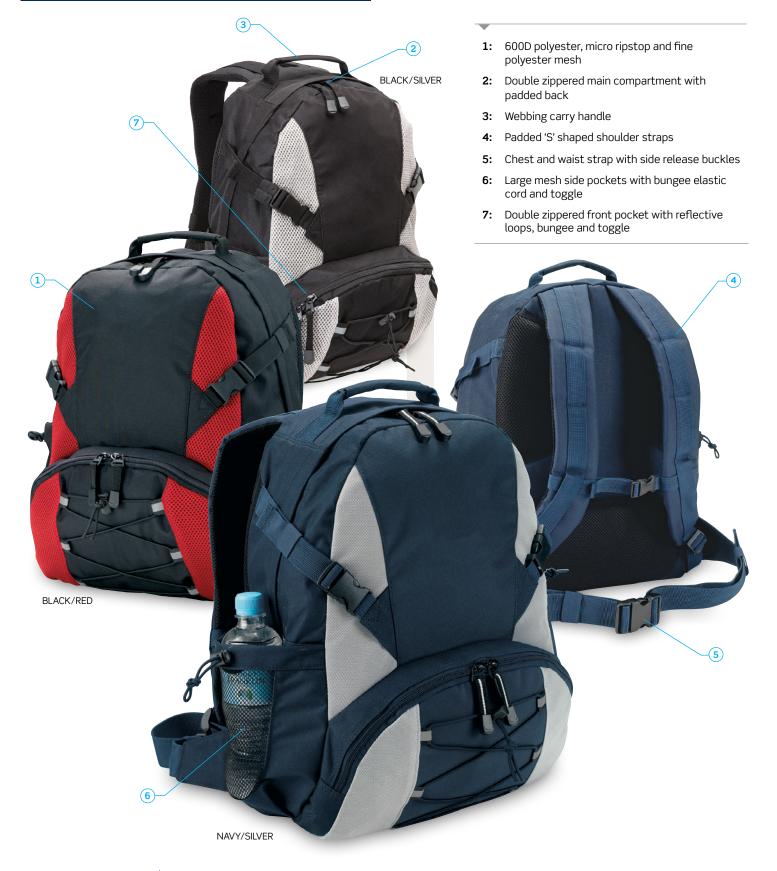

# B478 Outdoor Backpack

Designed for the serious outdoor enthusiast, the Outdoor Backpack offers comfort, strength and function. Features include padded back, 'S' shaped shoulder straps, chest and waist straps and contrast colour panels.

#### DESCRIPTION

- 600D polyester, micro ripstop and fine polyester mesh
- Double zippered main compartment with padded back
- Webbing carry handle
- Padded 'S' shaped shoulder straps
- Chest and waist strap with side release buckles
- Large mesh side pockets with bungee elastic cord and toggle
- Double zippered front pocket with reflective loops, bungee and toggle

#### COLOURWAYS

Black/Red, Black/Silver, Navy/Silver