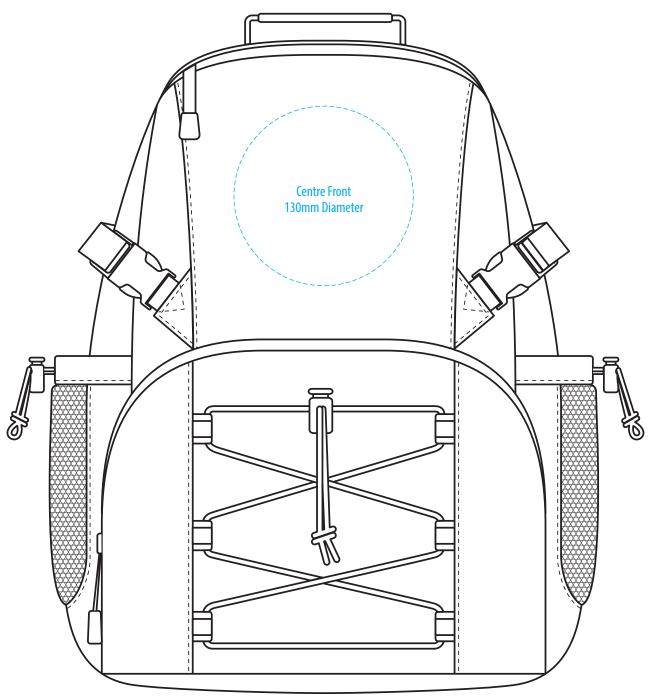

### SUPACOLOUR / PRINT

#### **NOTE:**

The maximum decoration area is a guide only and is greatly dependant on the logo shape.

SUPASUB / SUPAETCH / SUPAFLEX