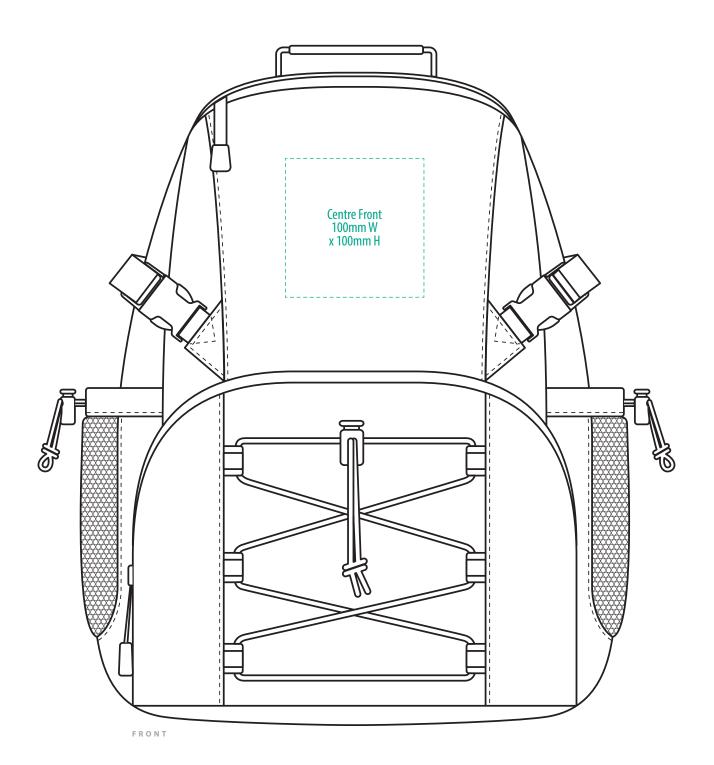

#### **NOTE:**

The maximum decoration area is a guide only and is greatly dependant on the logo shape.

FRONT