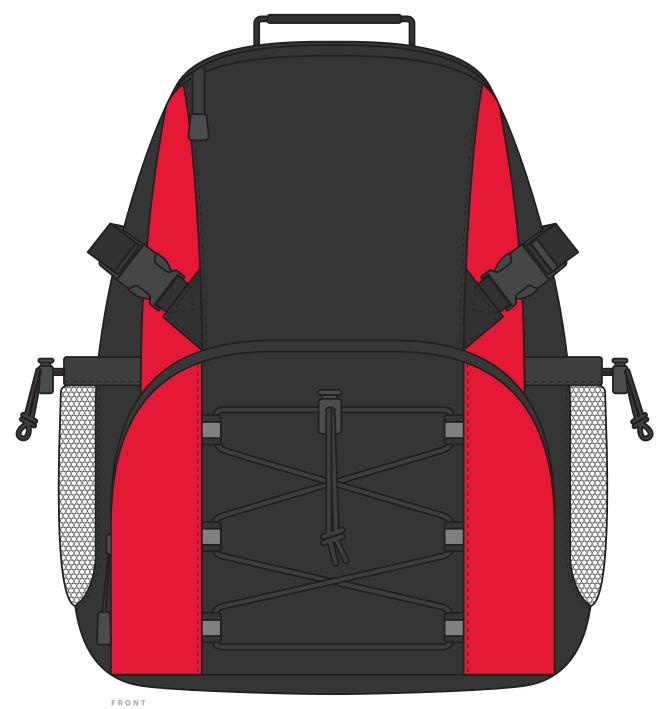

#### NOTE:

The maximum decoration area is a guide only and is greatly dependant on the logo shape.

EMBROIDERY

FRONT

#### **NOTE:**

The maximum decoration area is a guide only and is greatly dependant on the logo shape.

FRONT